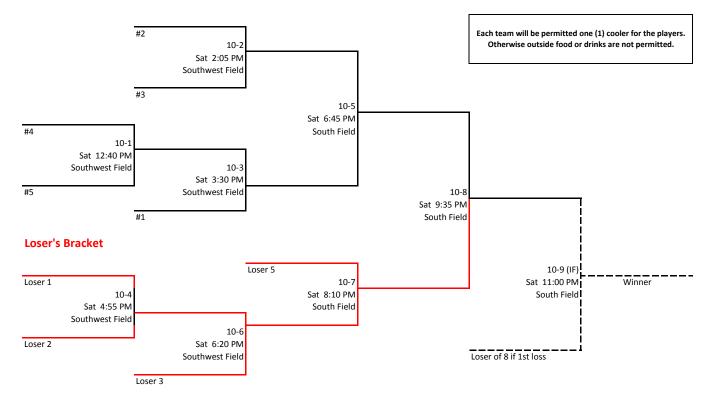

### 10 & Under All-Star

FORMAT: ONE POOL TO DOUBLE ELIMINATION

#### **Pool Schedule**

| Game  | Time         | Team 1                           | Team 2               | Field           |
|-------|--------------|----------------------------------|----------------------|-----------------|
| 10-1P | Sat 8:00 AM  | Gulf Coast Vipers                | Coastal Chaos-Gum    | Southwest Field |
| 10-2P | Sat 9:10 AM  | Lady Misfits                     | Coastal Chaos-Blaker | Southwest Field |
| 10-3P | Sat 10:20 AM | Gulf Coast Grind<br>White-Baxter | Coastal Chaos-Blaker | Southwest Field |

Winner's Bracket