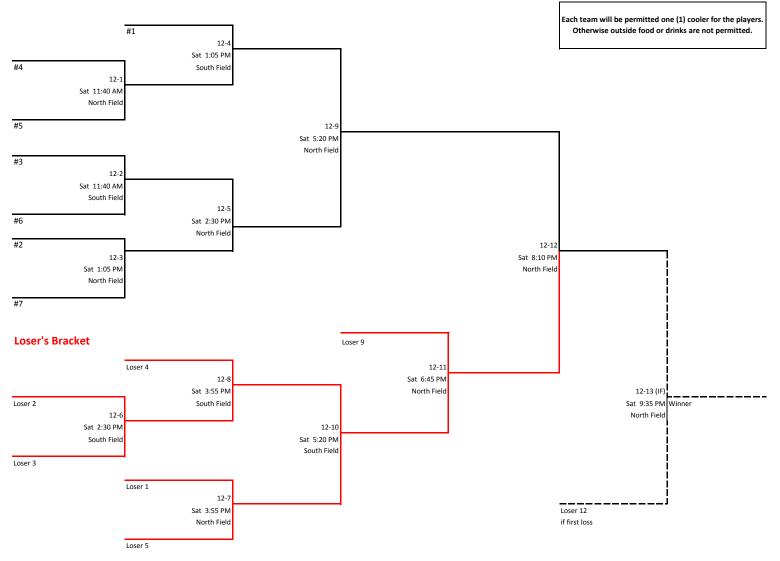

## *Coastal Chaos Skills Challenge* 12 & Under

FORMAT: ONE POOL TO DOUBLE ELIMINATION

### **Pool Schedule**

| Game  | Time        | Team 1              | Team 2          | Field       |
|-------|-------------|---------------------|-----------------|-------------|
| 12-1P | Sat 8:00 AM | MS Stars            | South MS Select | North Field |
| 12-2P | Sat 8:00 AM | Overdrive BC        | Lady Misfits    | South Field |
| 12-3P | Sat 9:10 AM | MS Stars            | Vortex          | North Field |
| 12-4P | Sat 9:10 AM | Gulf Coast Crushers | 29ers           | South Field |

#### Winner's Bracket