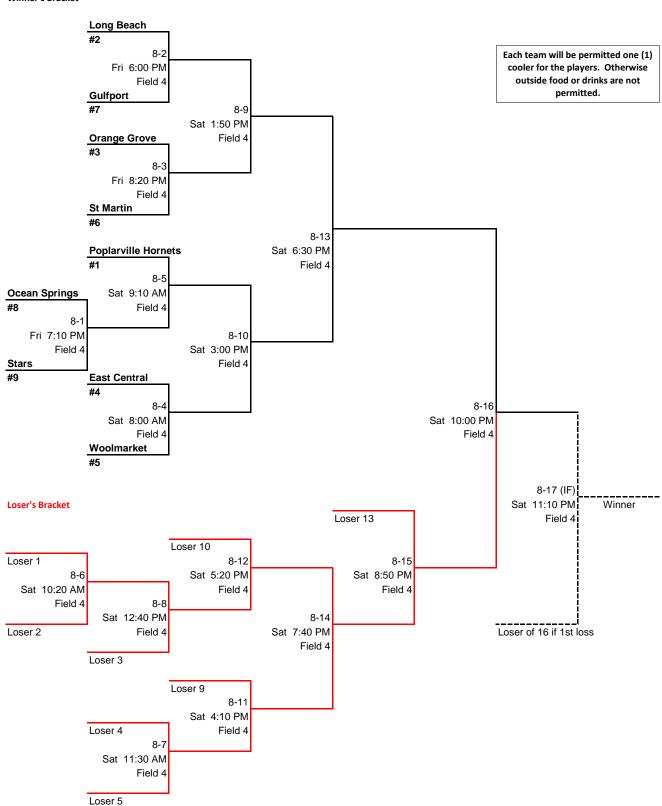

### 16 & Under

#### Winner's Bracket

| Field 1 |          |         | Field 2 |          |           | Field 3 |          |         | Field 4 |          |         |
|---------|----------|---------|---------|----------|-----------|---------|----------|---------|---------|----------|---------|
|         |          |         |         |          |           |         |          |         |         |          |         |
| Day     | Time     | Umpires | Day     | Time     | Umpires   | Day     | Time     | Umpires | Day     | Time     | Umpires |
| Fri     | 6:00 PM  | 6-1     | Fri     | 6:00 PM  | 6-2       | Fri     | 6:00 PM  | 10-2    | Fri     | 6:00 PM  | 8-2     |
| Fri     | 7:10 PM  | 16-1    | Fri     | 7:10 PM  | 12-1      | Fri     | 7:20 PM  | 10-1    | Fri     | 7:10 PM  | 8-1     |
| Fri     | 8:30 PM  | 16-2    | Fri     | 8:30 PM  | 12-2      | Fri     | 8:40 PM  | 10-3    | Fri     | 8:20 PM  | 8-3     |
| Sat     | 8:00 AM  | 6-3     | Sat     | 8:00 AM  | 6-4       | Sat     | 8:00 AM  | 10-4    | Sat     | 8:00 AM  | 8-4     |
| Sat     | 9:10 AM  | 6-5     | Sat     | 9:10 AM  | 6-6       | Sat     | 9:20 AM  | 10-5    | Sat     | 9:10 AM  | 8-5     |
| Sat     | 10:20 AM | 6-7     | Sat     | 10:20 AM | 6-8       | Sat     | 10:40 AM | 10-6    | Sat     | 10:20 AM | 8-6     |
| Sat     | 11:30 AM | 10-9    | Sat     | 11:30 AM | 6-9       | Sat     | 12:00 PM | 10-10   | Sat     | 11:30 AM | 8-7     |
| Sat     | 12:50 PM | 10-7    | Sat     | 12:40 PM | 6-10      | Sat     | 1:20 PM  | 10-8    | Sat     | 12:40 PM | 8-8     |
| Sat     | 2:10 PM  | 16-3    | Sat     | 1:50 PM  | 6-11 (IF) | Sat     | 2:40 PM  | 10-11   | Sat     | 1:50 PM  | 8-9     |
| Sat     | 3:30 PM  | 16-4    | Sat     | 3:00 PM  | 12-3      | Sat     | 4:00 PM  | 10-12   | Sat     | 3:00 PM  | 8-10    |