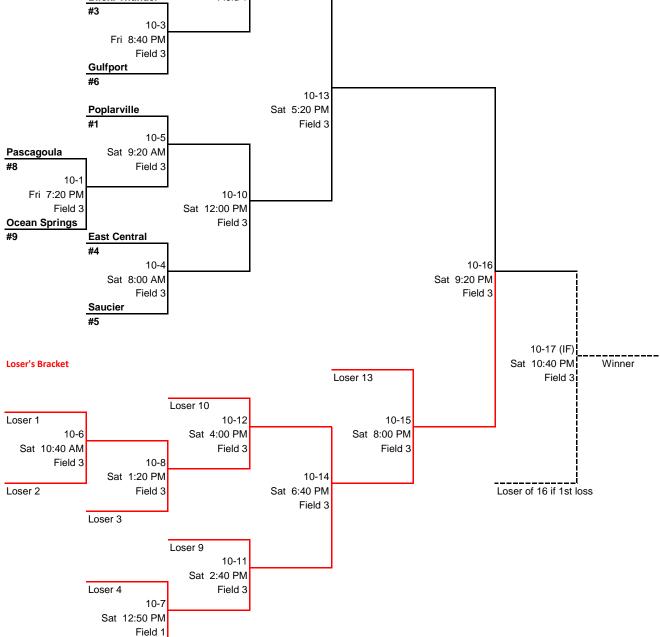

## 10 & Under FORMAT: DOUBLE ELIMINATION

Winner's Bracket

Loser 5

Long Beach
#2

10-2
Fri 6:00 PM
Field 3
The Pearls

#7
10-9
Sat 11:30 AM
Biloxi Thunder
#3

Each team will be permitted one (1)
cooler for the players. Otherwise
outside food or drinks are not
permitted.