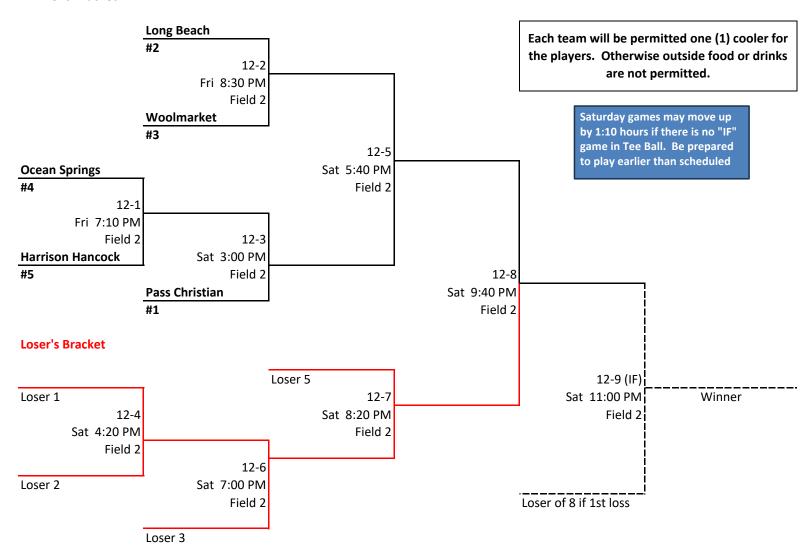

# SOFTBALL of South Mississippi

## Tee Ball





### Coach Pitch FORMAT: DOUBLE ELIMINATION

Winner's Bracket





## 10 & Under FORMAT: DOUBLE ELIMINATION

Winner's Bracket

Loser 5

Long Beach
#2

10-2
Fri 6:00 PM
Field 3
The Pearls

#7
10-9
Sat 11:30 AM
Biloxi Thunder
#3

Each team will be permitted one (1)
cooler for the players. Otherwise
outside food or drinks are not
permitted.





### 12 & Under

FORMAT: DOUBLE ELIMINATION

#### Winner's Bracket



### 16 & Under





#### Winner's Bracket



| Field 1 |          |         | Field 2 |          |           | Field 3 |          |         | Field 4 |          |         |
|---------|----------|---------|---------|----------|-----------|---------|----------|---------|---------|----------|---------|
|         |          |         |         |          |           |         |          |         |         |          |         |
| Day     | Time     | Umpires | Day     | Time     | Umpires   | Day     | Time     | Umpires | Day     | Time     | Umpires |
| Fri     | 6:00 PM  | 6-1     | Fri     | 6:00 PM  | 6-2       | Fri     | 6:00 PM  | 10-2    | Fri     | 6:00 PM  | 8-2     |
| Fri     | 7:10 PM  | 16-1    | Fri     | 7:10 PM  | 12-1      | Fri     | 7:20 PM  | 10-1    | Fri     | 7:10 P