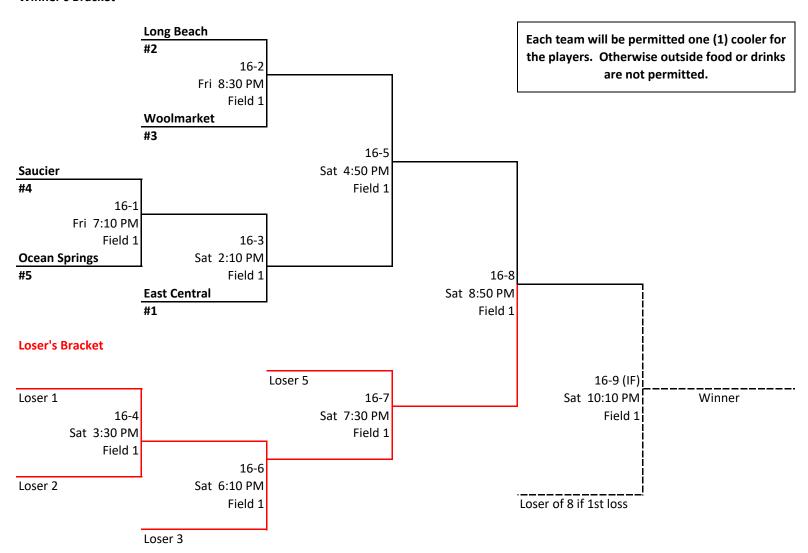

### 16 & Under

#### Winner's Bracket

| Field 1 |          |         | Field 2 |          |           | Field 3 |          |         | Field 4 |          |         |
|---------|----------|---------|---------|----------|-----------|---------|----------|---------|---------|----------|---------|
|         |          |         |         |          |           |         |          |         |         |          |         |
| Day     | Time     | Umpires | Day     | Time     | Umpires   | Day     | Time     | Umpires | Day     | Time     | Umpires |
| Fri     | 6:00 PM  | 6-1     | Fri     | 6:00 PM  | 6-2       | Fri     | 6:00 PM  | 10-2    | Fri     | 6:00 PM  | 8-2     |
| Fri     | 7:10 PM  | 16-1    | Fri     | 7:10 PM  | 12-1      | Fri     | 7:20 PM  | 10-1    | Fri     | 7:10 PM  | 8-1     |
| Fri     | 8:30 PM  | 16-2    | Fri     | 8:30 PM  | 12-2      | Fri     | 8:40 PM  | 10-3    | Fri     | 8:20 PM  | 8-3     |
| Sat     | 8:00 AM  | 6-3     | Sat     | 8:00 AM  | 6-4       | Sat     | 8:00 AM  | 10-4    | Sat     | 8:00 AM  | 8-4     |
| Sat     | 9:10 AM  | 6-5     | Sat     | 9:10 AM  | 6-6       | Sat     | 9:20 AM  | 10-5    | Sat     | 9:10 AM  | 8-5     |
| Sat     | 10:20 AM | 6-7     | Sat     | 10:20 AM | 6-8       | Sat     | 10:40 AM | 10-6    | Sat     | 10:20 AM | 8-6     |
| Sat     | 11:30 AM | 10-9    | Sat     | 11:30 AM | 6-9       | Sat     | 12:00 PM | 10-10   | Sat     | 11:30 AM | 8-7     |
| Sat     | 12:50 PM | 10-7    | Sat     | 12:40 PM | 6-10      | Sat     | 1:20 PM  | 10-8    | Sat     | 12:40 PM | 8-8     |
| Sat     | 2:10 PM  | 16-3    | Sat     | 1:50 PM  | 6-11 (IF) | Sat     | 2:40 PM  | 10-11   | Sat     | 1:50 PM  | 8-9     |
| Sat     | 3:30 PM  | 16-4    | Sat     | 3:00 PM  | 12-3      | Sat     | 4:00 PM  | 10-12   | Sat     | 3:00 PM  | 8-10    |