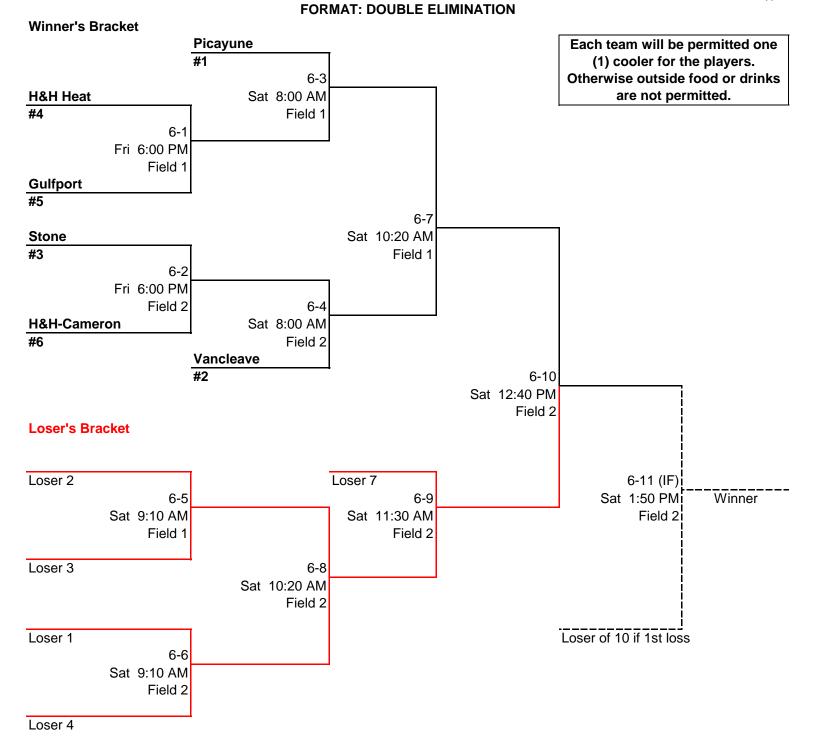

# SOFTBALL of South Mississippi

## Tee Ball





### Coach Pitch FORMAT: DOUBLE ELIMINATION

Winner's Bracket





## 10 & Under FORMAT: DOUBLE ELIMINATION

Winner's Bracket

Loser 5

Long Beach
#2

10-2
Fri 6:00 PM
Field 3
The Pearls

#7
10-9
Sat 11:30 AM
Biloxi Thunder
#3

Each team will be permitted one (1)
cooler for the players. Otherwise
outside food or drinks are not
permitted.





### 12 & Under

FORMAT: DOUBLE ELIMINATION

#### Winner's Bracket



### 16 & Under





#### Winner's Bracket



| Field 1 |          |         | Field 2 |          |           | Field 3 |          |         | Field 4 |          |         |
|---------|----------|---------|---------|----------|-----------|---------|----------|---------|---------|----------|---------|
|         |          |         |         |          |           |         |