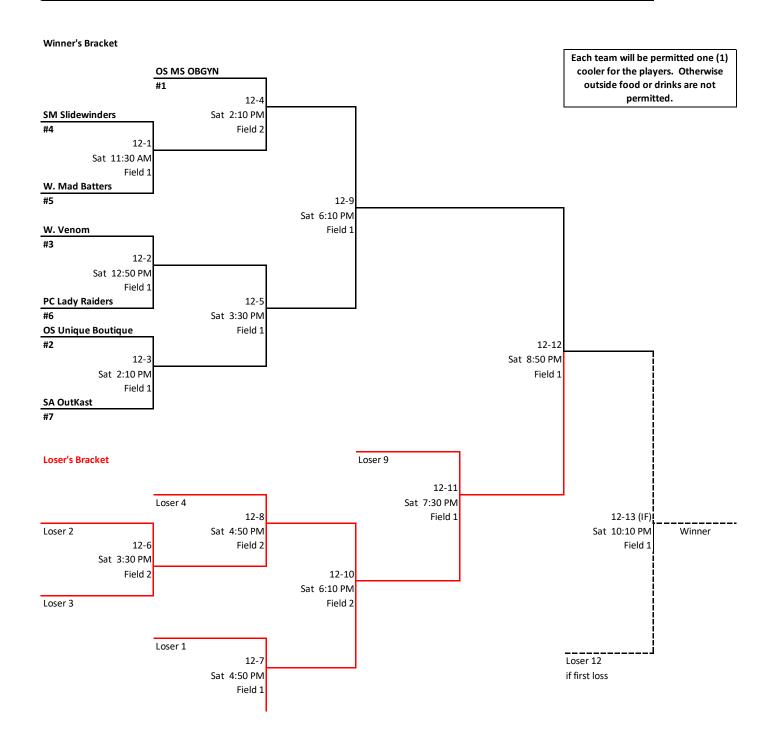

## 12 & Under

#### **Pool Schedule**

#### FORMAT: ONE POOL TO DOUBLE ELIMINATION

| Game  | Time         | Team 1             | Team 2          | Field   |
|-------|--------------|--------------------|-----------------|---------|
| 12-1P | Sat 8:00 AM  | OS MS OBGYN        | W. Venom        | Field 1 |
| 12-2P | Sat 8:00 AM  | OS Unique Boutique | W. Mad Batters  | Field 4 |
| 12-3P | Sat 9:10 AM  | OS MS OBGYN        | SA OutKast      | Field 1 |
| 12-4P | Sat 10:20 AM | PC Lady Raiders    | SM Slidewinders | Field 1 |