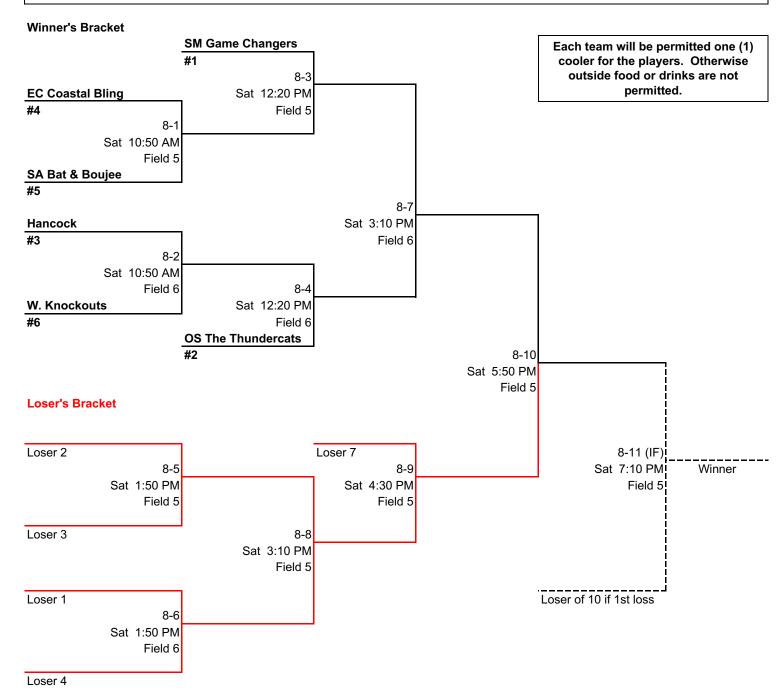

# 2023 Ocean Springs Tournament Coach Pitch

FORMAT: ONE POOL TO DOUBLE ELIMINATION

#### **Pool Schedule**

| Game | Time        | Team 1           | Team 2             | Field   |
|------|-------------|------------------|--------------------|---------|
| 8-1P | Sat 8:00 AM | SM Game Changers | OS The Thundercats | Field 5 |
| 8-2P | Sat 8:00 AM | EC Coastal Bling | W. Knockouts       | Field 6 |
| 8-3P | Sat 9:20 AM | SA Bat & Boujee  | Hancock            | Field 5 |