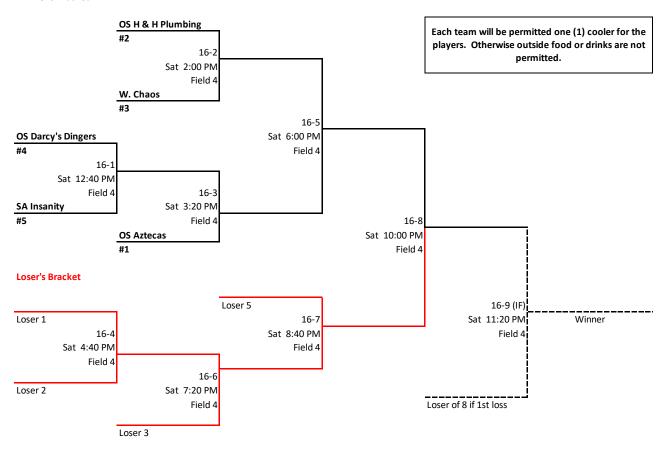

## 16 & Under

#### FORMAT: ONE POOL TO DOUBLE ELIMINATION

#### **Pool Schedule**

| Game  | Time         | Team 1      | Team 2             | Field   |
|-------|--------------|-------------|--------------------|---------|
| 16-1P | Sat 9:10 AM  | OS Aztecas  | OS Darcy's Dingers | Field 4 |
| 16-2P | Sat 10:20 AM | W. Chaos    | OS Aztecas         | Field 4 |
| 16-3P | Sat 11:30 AM | SA Insanity | OS H&H Plumbing    | Field 4 |