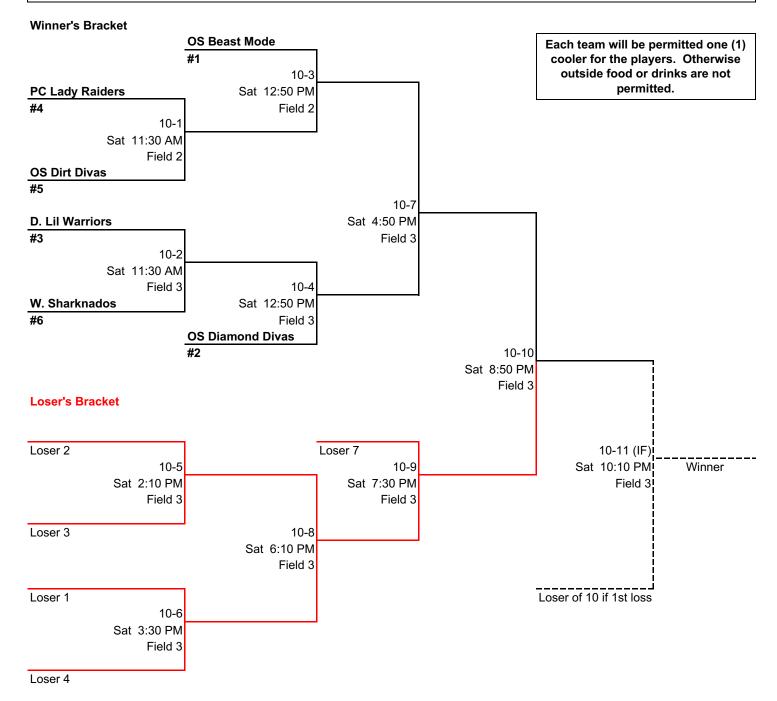

# 2023 Ocean Springs Tournament 10 & Under

FORMAT: ONE POOL TO DOUBLE ELIMINATION

#### **Pool Schedule**

| Game  | Time        | Team 1           | Team 2          | Field   |
|-------|-------------|------------------|-----------------|---------|
| 10-1P | Sat 8:00 AM | OS Beast Mode    | W. Sharknados   | Field 2 |
| 10-2P | Sat 8:00 AM | OS Dirt Divas    | D. Lil Warriors | Field 3 |
| 10-3P | Sat 9:10 AM | OS Diamond Divas | PC Lady Raider  | Field 2 |