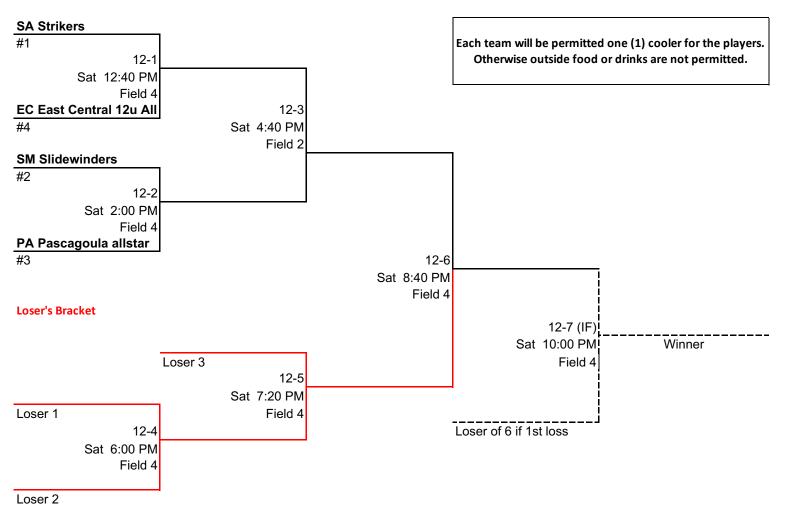

## 12 & Under

#### FORMAT: ONE POOL TO DOUBLE ELIMINATION

#### **Pool Schedule**

| Game  | Time         | Team 1       | Team 2     | Field   |
|-------|--------------|--------------|------------|---------|
| 12-1P | Sat 9:00 AM  | East Central | Pascagoula | Field 4 |
| 12-2P | Sat 10:10 AM | Slidewinders | Strikers   | Field 4 |