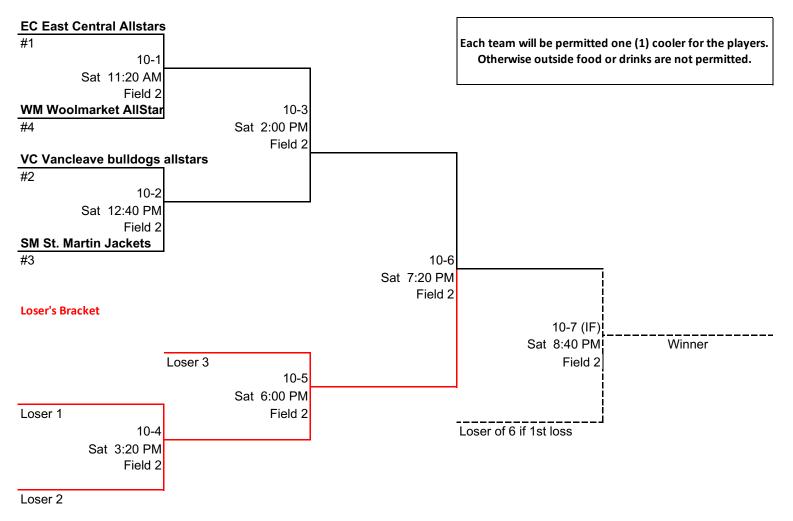

## 10 & Under

#### FORMAT: ONE POOL TO DOUBLE ELIMINATION

#### **Pool Schedule**

| Game  | Time         | Team 1       | Team 2     | Field   |
|-------|--------------|--------------|------------|---------|
| 10-1P | Sat 9:00 AM  | East Central | St. Martin | Field 2 |
| 10-2P | Sat 10:10 AM | Woolmarket   | Vancleave  | Field 2 |