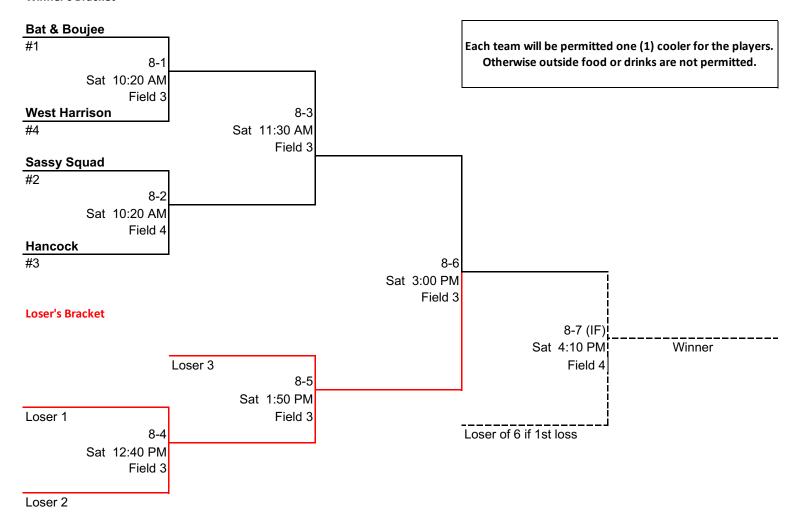

### **Coach Pitch**

FORMAT: ONE POOL TO DOUBLE ELIMINATION

### **Pool Schedule**

| Game | Time        | Team 1       | Team 2        | Field   |
|------|-------------|--------------|---------------|---------|
| 8-1P | Sat 8:00 AM | Sassy Squad  | West Harrison | Field 3 |
| 8-2P | Sat 8:00 AM | Bat & Boujee | Hancock       | Field 4 |

#### Winner's Bracket

Each team will be permitted one (1) cooler for the players. Otherwise outside food or drinks are not permitted.