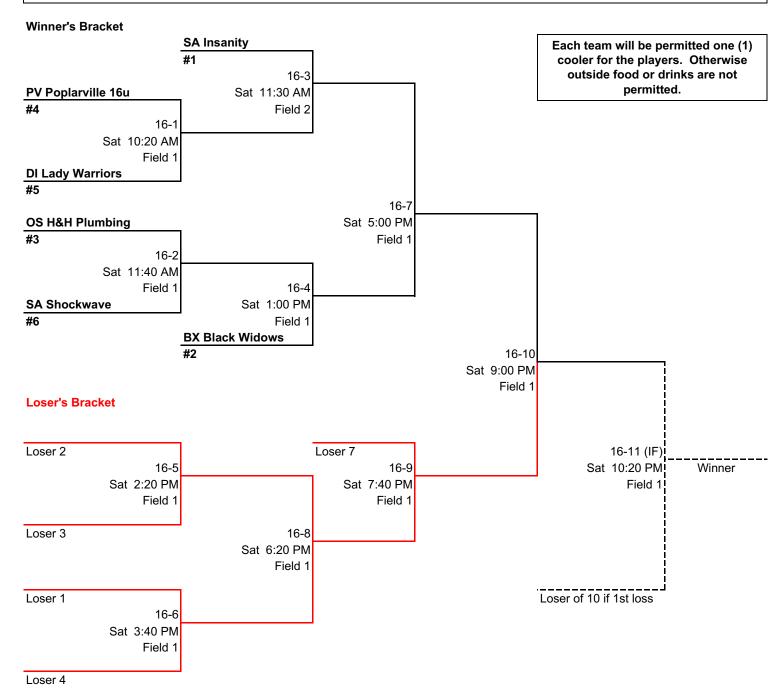

## 2023 Saucier Tournament 16 & Under

### FORMAT: ONE POOL TO DOUBLE ELIMINATION

#### **Pool Schedule**

| Game  | Time        | Team 1       | Team 2        | Field   |
|-------|-------------|--------------|---------------|---------|
| 16-1P | Sat 8:00 AM | Insanity     | H&H Plumbing  | Field 1 |
| 16-2P | Sat 8:00 AM | Shockwave    | Lady Warriors | Field 2 |
| 16-3P | Sat 9:10 AM | Black Widows | Poplarville   | Field 1 |