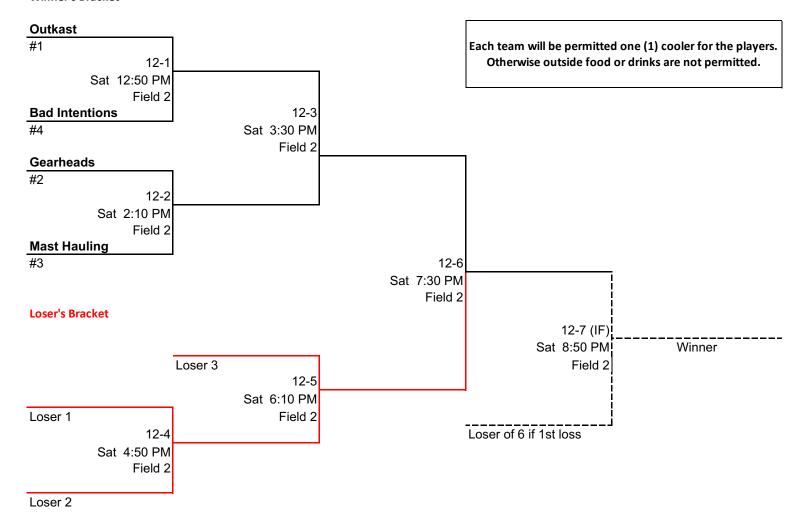

### 12 & Under

FORMAT: ONE POOL TO DOUBLE ELIMINATION

### **Pool Schedule**

| Game  | Time         | Team 1         | Team 2    | Field   |
|-------|--------------|----------------|-----------|---------|
| 12-1P | Sat 9:10 AM  | Mast Hauling   | Outkast   | Field 2 |
| 12-2P | Sat 10:20 AM | Bad Intentions | Gearheads | Field 2 |

#### Winner's Bracket