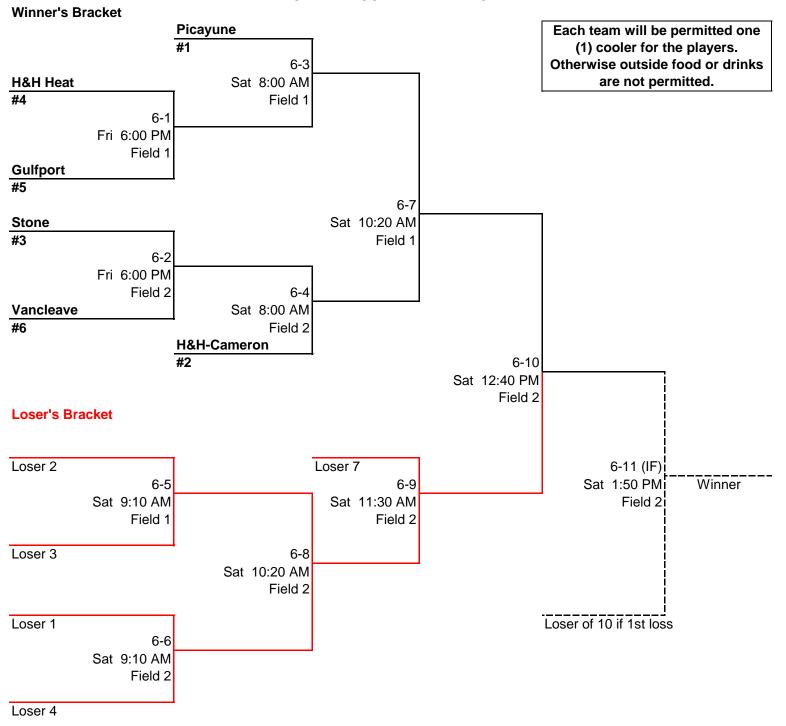

# Tee Ball



FORMAT: DOUBLE ELIMINATION



#### **Coach Pitch**

SOFTBALL of South Mississippi

FORMAT: DOUBLE ELIMINATION





**10 & Under** FORMAT: DOUBLE ELIMINATION



Winner's Bracket



### 12 & Under



FORMAT: DOUBLE ELIMINATION

Winner's Bracket



## 16 & Under



FORMAT: DOUBLE ELIMINATION

Winner's Bracket



| Field 1 |          |           | Field 2 |          |           | Field 3 |          |            | Field 4 |          |           |
|---------|----------|-----------|---------|----------|-----------|---------|----------|------------|---------|----------|-----------|
|         |          |           |         |          |           |         |          |            |         |          |           |
| Day     | Time     | Umpires   | Day     | Time     | Umpires   | Day     | Time     | Umpires    | Day     |