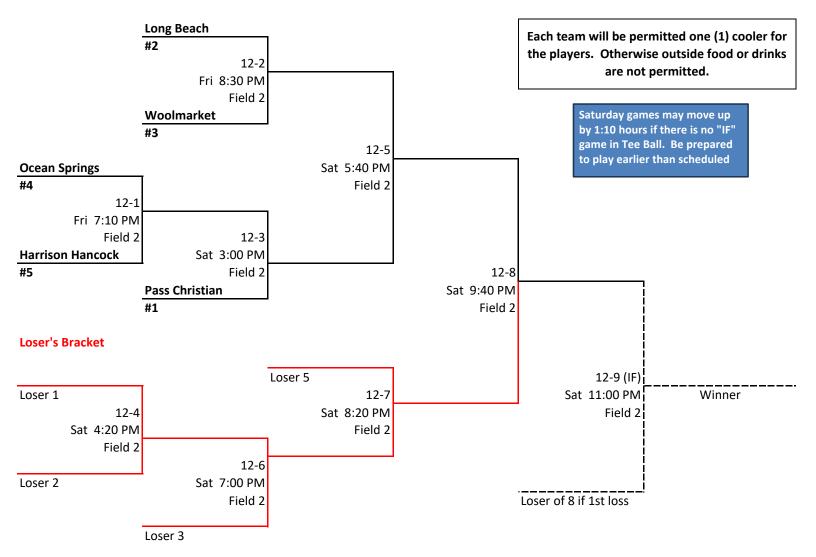

# Tee Ball



FORMAT: DOUBLE ELIMINATION



#### **Coach Pitch**

SOFTBALL of South Mississippi

FORMAT: DOUBLE ELIMINATION





**10 & Under** FORMAT: DOUBLE ELIMINATION



Winner's Bracket



### 12 & Under



FORMAT: DOUBLE ELIMINATION

Winner's Bracket



## 16 & Under



FORMAT: DOUBLE ELIMINATION

Winner's Bracket



| Field 1 |          |           | Field 2 |          |           | Field 3 |          |            | Field 4 |          |           |
|---------|----------|-----------|---------|----------|-----------|---------|----------|------------|---------|----------|-----------|
|         |          |           |         |          |           |         |          |            |         |          |           |
| Day     | Time     | Umpires   | Day     | Time     | Umpires   | Day     | Time     | Umpires    | Day     | Time     | Umpires   |
| Fri     | 6:00 PM  | 6-1       | Fri     | 6:00 PM  | 6-2       | Fri     | 6:00 PM  | 10-2       | Fri     | 6:00 PM  | 8-2       |
| Fri     | 7:10 PM  | 16-1      | Fri     | 7:10 PM  | 12