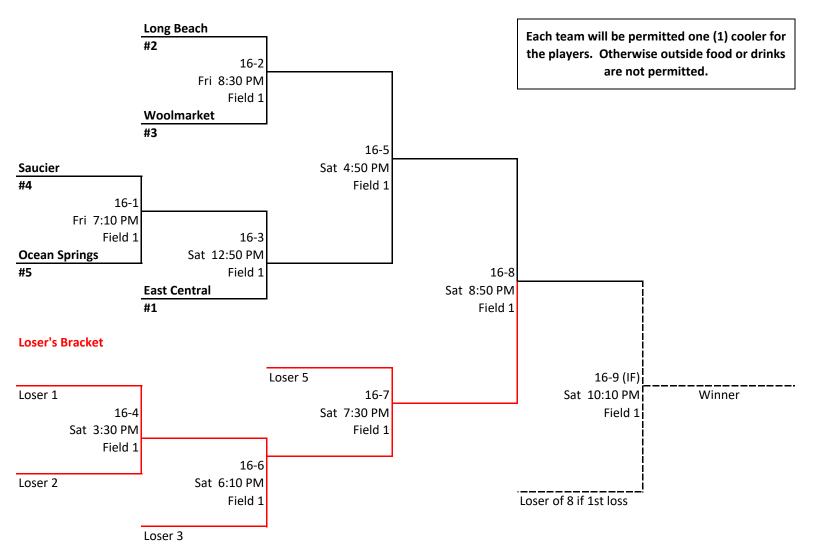

## 16 & Under

FORMAT: DOUBLE ELIMINATION

Winner's Bracket

| Field 1 |          |           | Field 2 |          |           | Field 3 |          |            | Field 4 |          |           |
|---------|----------|-----------|---------|----------|-----------|---------|----------|------------|---------|----------|-----------|
|         |          |           |         |          |           |         |          |            |         |          |           |
| Day     | Time     | Umpires   | Day     | Time     | Umpires   | Day     | Time     | Umpires    | Day     | Time     | Umpires   |
| Fri     | 6:00 PM  | 6-1       | Fri     | 6:00 PM  | 6-2       | Fri     | 6:00 PM  | 10-2       | Fri     | 6:00 PM  | 8-2       |
| Fri     | 7:10 PM  | 16-1      | Fri     | 7:10 PM  | 12-1      | Fri     | 7:20 PM  | 10-1       | Fri     | 7:10 PM  | 8-1       |
| Fri     | 8:30 PM  | 16-2      | Fri     | 8:30 PM  | 12-2      | Fri     | 8:40 PM  | 10-3       | Fri     | 8:20 PM  | 8-3       |
| Sat     | 8:00 AM  | 6-3       | Sat     | 8:00 AM  | 6-4       | Sat     | 8:00 AM  | 10-4       | Sat     | 8:00 AM  | 8-4       |
| Sat     | 9:10 AM  | 6-5       | Sat     | 9:10 AM  | 6-6       | Sat     | 9:20 AM  | 10-5       | Sat     | 9:10 AM  | 8-5       |
| Sat     | 10:20 AM | 6-7       | Sat     | 10:20 AM | 6-8       | Sat     | 10:40 AM | 10-6       | Sat     | 10:20 AM | 8-6       |
| Sat     | 11:30 AM | 10-7      | Sat     | 11:30 AM | 6-9       | Sat     | 12:00 PM | 10-8       | Sat     | 11:30 AM | 8-7       |
| Sat     | 12:50 PM | 16-3      | Sat     | 12:40 PM | 6-10      | Sat     | 1:20 PM  | 10-9       | Sat     | 12:40 PM | 8-8       |
| Sat     | 2:10 PM  | 10-12     | Sat     | 1:50 PM  | 6-11 (IF) | Sat     | 2:40 PM  | 10-10      | Sat     | 1:50 PM  | 8-9       |
| Sat     | 3:30 PM  | 16-4      | Sat     | 3:00 PM  | 12-3      | Sat     | 4:00 PM  | 10-11      | Sat     | 3:00 PM  | 8-10      |
| Sat     | 4:50 PM  | 16-5      | Sat     | 4:20 PM  | 12-4      | Sat     | 5:20 PM  | 10-13      | Sat     | 4:10 PM  | 8-11      |
| Sat     | 6:10 PM  | 16-6      | Sat     | 5:40 PM  | 12-5      | Sat     | 6:40 PM  | 10-14      | Sat     | 5:20 PM  | 8-12      |
| Sat     | 7:30 PM  | 16-7      | Sat     | 7:00 PM  | 12-6      | Sat     | 8:00 PM  | 10-15      | Sat     | 6:30 PM  | 8-13      |
| Sat     | 8:50 PM  | 16-8      | Sat     | 8:20 PM  | 12-7      | Sat     | 9:20 PM  | 10-16      | Sat     | 7:40 PM  | 8-14      |
| Sat     | 10:10 PM | 16-9 (IF) | Sat     | 9:40 PM  | 12-8      | Sat     | 10:40 PM | 10-17 (IF) | Sat     | 8:50 PM  | 8-15      |
| Sat     | 11:30 PM |           | Sat     | 11:00 PM | 12-9 (IF) | Sat     | 12:00 AM |            | Sat     | 10:00 PM | 8-16      |
| Sat     | 12:40 AM |           | Sat     | 12:20 AM |           | Sat     | 1:10 AM  |            | Sat     | 11:10 PM | 8-17 (IF) |
| Sat     | 1:50 AM  |           | Sat     | 1:30 AM  |           | Sat     | 2:20 AM  |            | Sat     | 12:20 AM |           |