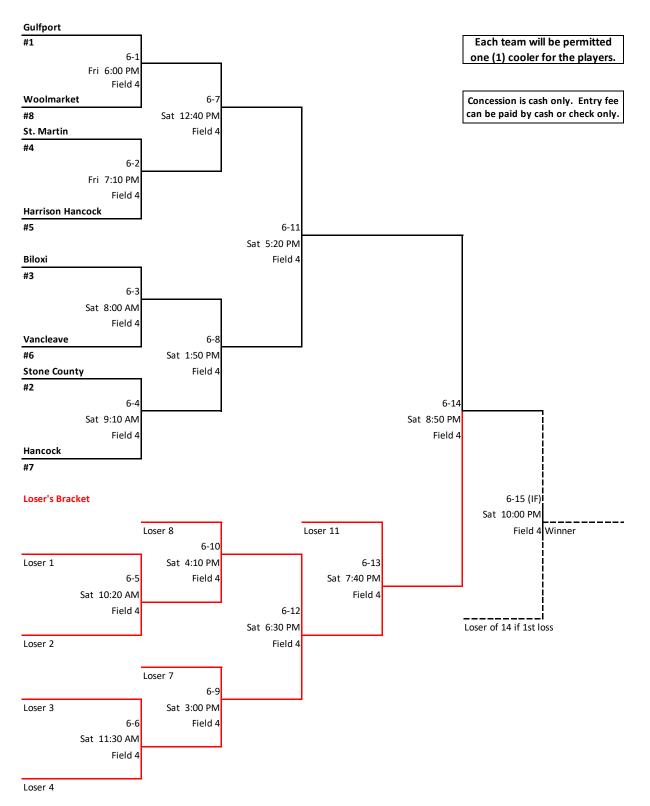

## 12 & Under

FORMAT: DOUBLE ELIMINATION

16 & Under

FORMAT: DOUBLE ELIMINATION

Winner's Bracket

| Field 1 |          |           | Field 2 |          |           | Field 3 |          |            | Field 4 |          |           | Field 5 |          |            |
|---------|----------|-----------|---------|----------|-----------|---------|----------|------------|---------|----------|-----------|---------|----------|------------|
| 8U      |          |           | 12U/16U |          |           | 10U     |          |            | 6U      |          |           |         |          |            |
| Day     | Time     | Umpires   | Day     | Time     | Umpires   | Day     | Time     | Umpires    | Day     | Time     | Umpires   | Day     | Time     | Umpires    |
| Fri     | 6:00 PM  | 8-1       | Fri     | 6:00 PM  | 12-1      | Fri     | 6:00 PM  | 10-1       | Fri     | 6:00 PM  | 6-1       | Fri     | 6:00 PM  | 8-2        |
| Fri     | 7:10 PM  | 8-3       | Fri     | 7:20 PM  | 12-2      | Fri     | 7:20 PM  | 10-2       | Fri     | 7:10 PM  | 6-2       | Fri     | 7:10 PM  | 8-4        |
| Sat     | 8:00 AM  | 8-5       | Sat     | 8:00 AM  | 8-6       | Sat     | 8:00 AM  | 12-3       | Sat     | 8:00 AM  | 6-3       | Sat     | 8:00 AM  | 10-3       |
| Sat     | 9:10 AM  | 8-7       | Sat     | 9:10 AM  | 8-8       | Sat     | 9:20 AM  | 12-4       | Sat     | 9:10 AM  | 6-4       | Sat     | 9:20 AM  | 10-4       |
| Sat     | 10:20 AM | 8-9       | Sat     | 10:20 AM | 8-10      | Sat     | 10:40 AM | 12-5       | Sat     | 10:20 AM | 6-5       | Sat     | 10:40 AM | 10-5       |
| Sat     | 11:30 AM | 8-11      | Sat     | 11:30 AM | 8-12      | Sat     | 12:00 PM | 12-6       | Sat     | 11:30 AM | 6-6       | Sat     | 12:00 PM | 10-6       |
| Sat     | 12:40 PM | 8-13      | Sat     | 12:40 PM | 10-7      | Sat     | 1:20 PM  | 12-7       | Sat     | 12:40 PM | 6-7       | Sat     | 1:20 PM  | 10-8       |
| Sat     | 1:50 PM  | 8-14      | Sat     | 2:00 PM  | 16-1      | Sat     | 2:40 PM  | 12-8       | Sat     | 1:50 PM  | 6-8       | Sat     | 2:40 PM  | 10-9       |
| Sat     | 3:00 PM  | 8-15      | Sat     | 3:20 PM  | 16-2      | Sat     | 4:00 PM  | 12-9       | Sat     | 3:00 PM  | 6-9       | Sat     | 4:00 PM  | 10-10      |
| Sat     | 4:10 PM  | 8-16      | Sat     | 4:40 PM  | 16-3      | Sat     | 5:20 PM  | 12-10      | Sat     | 4:10 PM  | 6-10      | Sat     | 5:20 PM  | 10-11      |
| Sat     | 5:20 PM  | 8-17      | Sat     | 6:00 PM  | 16-4      | Sat     | 6:40 PM  | 12-11 (IF) | Sat     | 5:20 PM  | 6-11      | Sat     | 6:40 PM  | 10-12      |
| Sat     | 6:30 PM  | 8-18      | Sat     | 7:20 PM  | 16-5      | Sat     | 8:00 PM  |            | Sat     | 6:30 PM  | 6-12      | Sat     | 8:00 PM  | 10-13      |
| Sat     | 7:40 PM  | 8-19      | Sat     | 8:40 PM  | 16-6      | Sat     | 9:10 PM  |            | Sat     | 7:40 PM  | 6-13      | Sat     | 9:20 PM  | 10-14      |
| Sat     | 8:50 PM  | 8-20      | Sat     | 10:00 PM | 16-7 (IF) | Sat     | 10:20 PM |            | Sat     | 8:50 PM  | 6-14      | Sat     | 10:40 PM | 10-15 (IF) |
| Sat     | 10:00 PM | 8-21 (IF) | Sat     | 11:20 PM |           | Sat     | 11:30 PM |            | Sat     | 10:00 PM | 6-15 (IF) | Sat     | 12:00 AM |            |