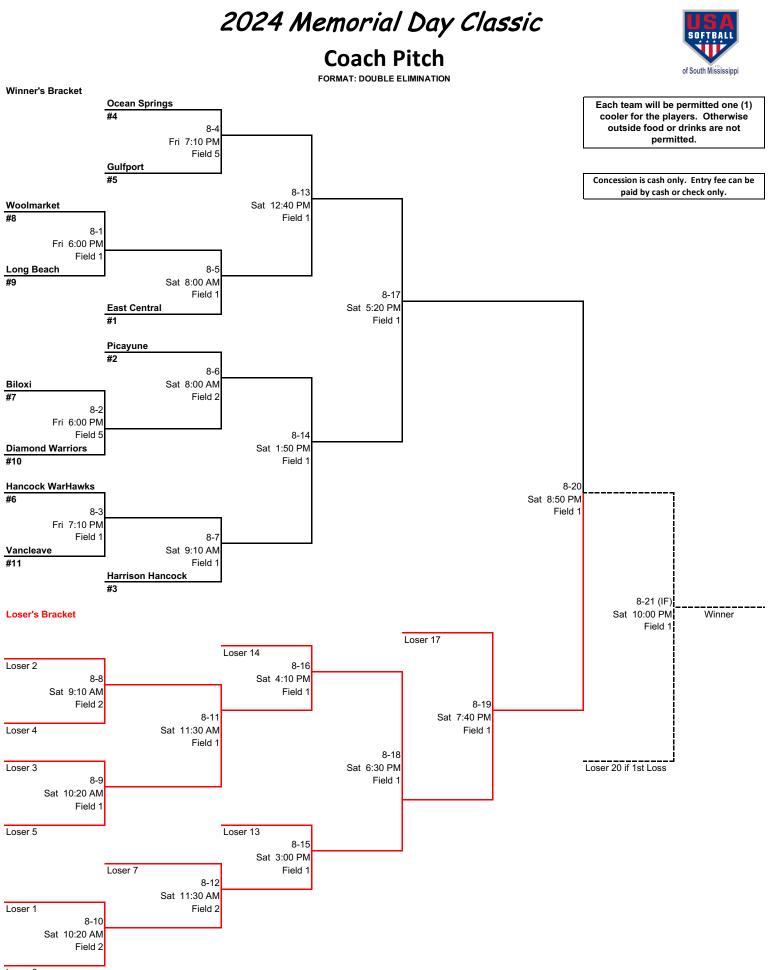

### **Tee Ball**



FORMAT: DOUBLE ELIMINATION

Winner's Bracket





#### 10 & Under



FORMAT: DOUBLE ELIMINATION

Winner's Bracket



## 12 & Under



FORMAT: DOUBLE ELIMINATION



16 & Under



FORMAT: DOUBLE ELIMINATION

Winner's Bracket



| Field 1 |          |           | Field 2 |          |           | Field 3 |          |            | Field 4 |          |           | Field 5 |          |            |
|---------|----------|-----------|---------|----------|-----------|---------|----------|------------|---------|----------|-----------|---------|----------|------------|
| 8U      |          |           | 12U/16U |          |           | 10U     |          |            | 6U      |          |           |         |          |            |
| Day     | Time     | Umpires   | Day     | Time     | Umpires   | Day     | Time     | Umpires    | Day     | Tim