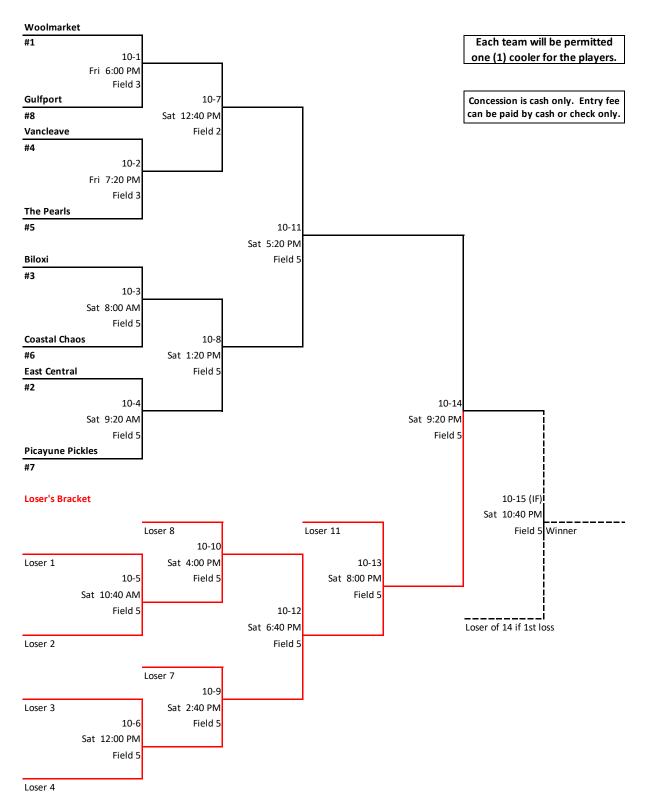

### **Tee Ball**



FORMAT: DOUBLE ELIMINATION

Winner's Bracket





#### 10 & Under



FORMAT: DOUBLE ELIMINATION

Winner's Bracket



## 12 & Under



FORMAT: DOUBLE ELIMINATION



16 & Under



FORMAT: DOUBLE ELIMINATION

Winner's Bracket



| Field 1 |          |           | Field 2 |          |           | Field 3 |          |            | Field 4 |          |           | Field 5 |          |            |
|---------|----------|-----------|---------|----------|-----------|---------|----------|------------|---------|----------|-----------|---------|----------|------------|
| 8U      |          |           | 12U/16U |          |           | 10U     |          |            | 6U      |          |           |         |          |            |
| Day     | Time     | Umpires   | Day     | Time     | Umpires   | Day     | Time     | Umpires    | Day     | Time     | Umpires   | Day     | Time     | Umpires    |
| Fri     | 6