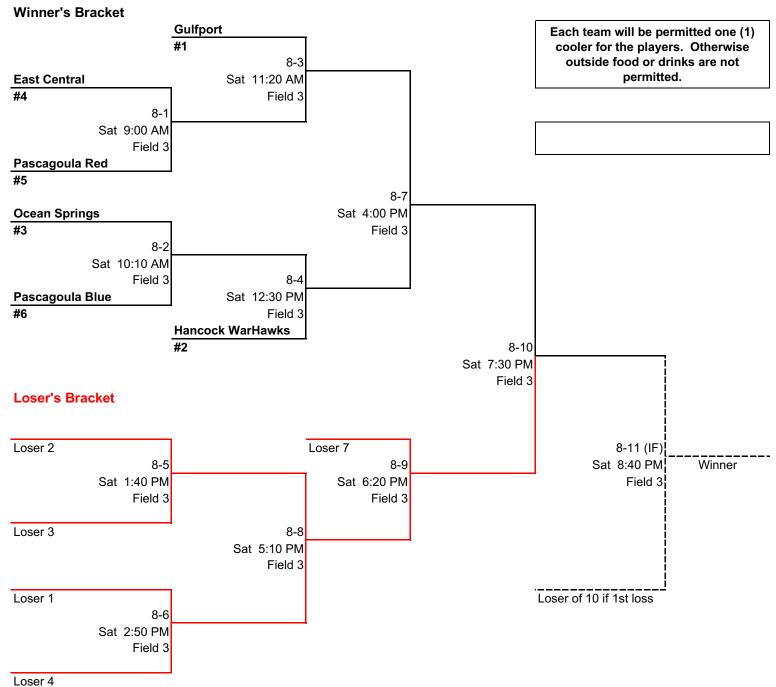

## 16 & Under

FORMAT: DOUBLE ELIMINATION

| Field 1 |          |         | Field 2 |          |         | Field 3 |          |           | Field 4 |          |           |
|---------|----------|---------|---------|----------|---------|---------|----------|-----------|---------|----------|-----------|
| 6U      |          |         | 10U     |          |         | 8U      |          |           | 12U/16U |          |           |
| Day     | Time     | Umpires | Day     | Time     | Umpires | Day     | Time     | Umpires   | Day     | Time     | Umpires   |
| Sat     | 9:00 AM  | 6-1     | Sat     | 9:00 AM  | 12-1    | Sat     | 9:00 AM  | 8-1       | Sat     | 9:00 AM  | 12-2      |
| Sat     | 10:10 AM | 6-2     | Sat     | 10:20 AM | 12-3    | Sat     | 10:10 AM | 8-2       | Sat     | 10:20 AM | 16-1      |
| Sat     | 11:20 AM | 6-3     | Sat     | 11:40 AM | 12-4    | Sat     | 11:20 AM | 8-3       | Sat     | 11:40 AM | 16-2      |
| Sat     | 12:30 PM | 6-4     | Sat     | 1:00 PM  | 12-6    | Sat     | 12:30 PM | 8-4       | Sat     | 1:00 PM  | 12-5      |
| Sat     | 1:40 PM  | 6-5     | Sat     | 2:20 PM  | 16-4    | Sat     | 1:40 PM  | 8-5       | Sat     | 2:20 PM  | 16-3      |
| Sat     | 2:50 PM  | 6-6     | Sat     | 3:40 PM  | 10-1    | Sat     | 2:50 PM  | 8-6       | Sat     | 3:40 PM  | 12-7      |
| Sat     | 4:00 PM  | 6-7     | Sat     | 5:00 PM  | 10-2    | Sat     | 4:00 PM  | 8-7       | Sat     | 5:00 PM  | 16-5      |
| Sat     | 5:10 PM  | 6-8     | Sat     | 6:20 PM  | 10-3    | Sat     | 5:10 PM  | 8-8       | Sat     | 6:20 PM  | 12-8      |
| Sat     | 6:20 PM  | 6-9     | Sat     | 7:40 PM  | 10-4    | Sat     | 6:20 PM  | 8-9       | Sat     | 7:40 PM  | 12-9 (IF) |
| Sat     | 7:30 PM  | 6-10    | Sat     | 9:00 PM  | 10-5    | Sat     | 7:30 PM  | 8-10      | Sat     | 9:00 PM  | 16-6      |
| Sat     | 8:40 PM  | 10-6    | Sat     | 10:20 PM |         | Sat     | 8:40 PM  | 8-11 (IF) | Sat     | 10:20 PM | 16-7 (IF) |
| Sat     | 10:00 PM |         | Sat     | 11:30 PM |         | Sat     | 9:50 PM  |           | Sat     | 11:40 PM |           |
| Sat     | 11:20 PM |         | Sat     | 12:40 AM |         | Sat     | 11:00 PM |           | Sat     | 12:50 AM |           |
| Sat     | 12:30 AM |         | Sat     | 1:50 AM  |         | Sat     | 12:10 AM |           | Sat     | 2:00 AM  |           |
| Sat     | 1:40 AM  |         | Sat     | 3:00 AM  |         | Sat     | 1:20 AM  |           | Sat     | 3:10 AM  |           |