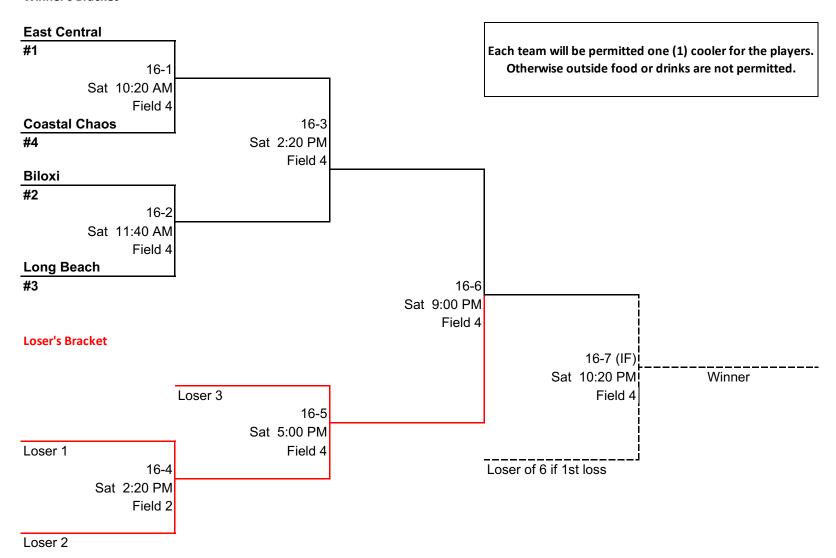

## 16 & Under

FORMAT: DOUBLE ELIMINATION

| Field 1 |          |         | Field 2 |          |         | Field 3 |          |           | Field 4 |          |           |
|---------|----------|---------|---------|----------|---------|---------|----------|-----------|---------|----------|-----------|
| 6U      |          |         | 10U     |          |         | 8U      |          |           | 12U/16U |          |           |
| Day     | Time     | Umpires | Day     | Time     | Umpires | Day     | Time     | Umpires   | Day     | Time     | Umpires   |
| Sat     | 9:00 AM  | 6-1     | Sat     | 9:00 AM  | 12-1    | Sat     | 9:00 AM  | 8-1       | Sat     | 9:00 AM  | 12-2      |
| Sat     | 10:10 AM | 6-2     | Sat     | 10:20 AM | 12-3    | Sat     | 10:10 AM | 8-2       | Sat     | 10:20 AM | 16-1      |
| Sat     | 11:20 AM | 6-3     | Sat     | 11:40 AM | 12-4    | Sat     | 11:20 AM | 8-3       | Sat     | 11:40 AM | 16-2      |
| Sat     | 12:30 PM | 6-4     | Sat     | 1:00 PM  | 12-6    | Sat     | 12:30 PM | 8-4       | Sat     | 1:00 PM  | 12-5      |
| Sat     | 1:40 PM  | 6-5     | Sat     | 2:20 PM  | 16-4    | Sat     | 1:40 PM  | 8-5       | Sat     | 2:20 PM  | 16-3      |
| Sat     | 2:50 PM  | 6-6     | Sat     | 3:40 PM  | 10-1    | Sat     | 2:50 PM  | 8-6       | Sat     | 3:40 PM  | 12-7      |
| Sat     | 4:00 PM  | 6-7     | Sat     | 5:00 PM  | 10-2    | Sat     | 4:00 PM  | 8-7       | Sat     | 5:00 PM  | 16-5      |
| Sat     | 5:10 PM  | 6-8     | Sat     | 6:20 PM  | 10-3    | Sat     | 5:10 PM  | 8-8       | Sat     | 6:20 PM  | 12-8      |
| Sat     | 6:20 PM  | 6-9     | Sat     | 7:40 PM  | 10-4    | Sat     | 6:20 PM  | 8-9       | Sat     | 7:40 PM  | 12-9 (IF) |
| Sat     | 7:30 PM  | 6-10    | Sat     | 9:00 PM  | 10-5    | Sat     | 7:30 PM  | 8-10      | Sat     | 9:00 PM  | 16-6      |
| Sat     | 8:40 PM  | 10-6    | Sat     | 10:20 PM |         | Sat     | 8:40 PM  | 8-11 (IF) | Sat     | 10:20 PM | 16-7 (IF) |
| Sat     | 10:00 PM |         | Sat     | 11:30 PM |         | Sat     | 9:50 PM  |           | Sat     | 11:40 PM |           |
| Sat     | 11:20 PM |         | Sat     | 12:40 AM |         | Sat     | 11:00 PM |           | Sat     | 12:50 AM |           |
| Sat     | 12:30 AM |         | Sat     | 1:50 AM  |         | Sat     | 12:10 AM |           | Sat     | 2:00 AM  |           |
| Sat     | 1:40 AM  |         | Sat     | 3:00 AM  |         | Sat     | 1:20 AM  |           | Sat     | 3:10 AM  |           |