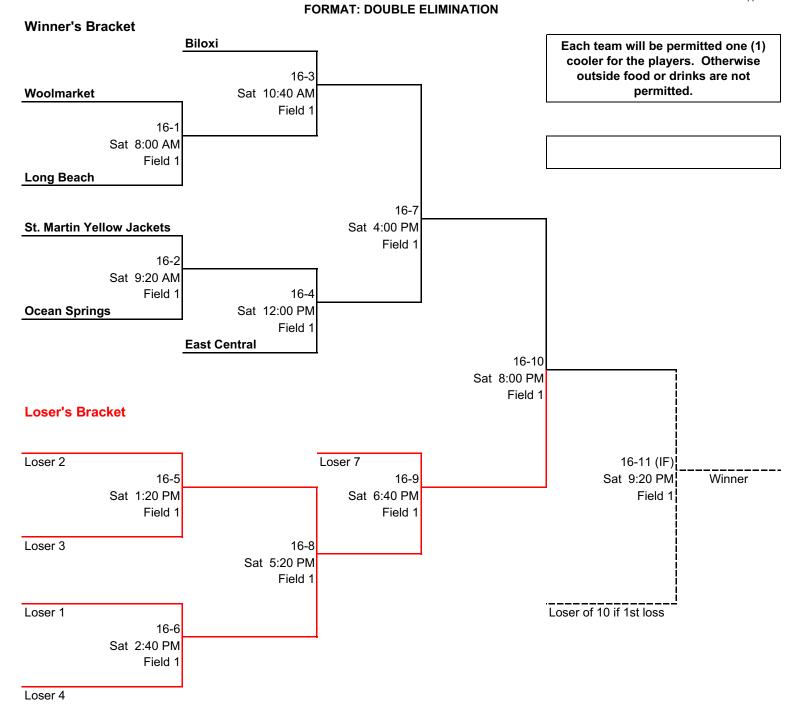

#### Winner's Bracket

16 & Under

| Field 1 |          |            | Field 2 |          |           | Field 3 |          |            | Field 4 |          |           |
|---------|----------|------------|---------|----------|-----------|---------|----------|------------|---------|----------|-----------|
| 16U     |          |            | 12U     |          |           | 10U     |          |            | 8U      |          |           |
| Day     | Time     | Umpires    | Day     | Time     | Umpires   | Day     | Time     | Umpires    | Day     | Time     | Umpires   |
| Fri     | 6:00 PM  | 10-1       | Fri     | 6:00 PM  | 6-2       | Fri     | 6:00 PM  | 8-1        | Fri     | 6:00 PM  | 8-2       |
| Fri     | 7:20 PM  | 10-2       | Fri     | 7:10 PM  | 6-1       | Fri     | 7:10 PM  | 8-3        | Fri     | 7:10 PM  | 8-4       |
| Fri     | 8:40 PM  |            | Fri     | 8:20 PM  | 10-3      | Fri     | 8:20 PM  | 8-5        | Fri     | 8:20 PM  | 8-9       |
| Sat     | 8:00 AM  | 16-1       | Sat     | 8:00 AM  | 8-6       | Sat     | 8:00 AM  | 6-3        | Sat     | 8:00 AM  | 6-4       |
| Sat     | 9:20 AM  | 16-2       | Sat     | 9:10 AM  | 8-7       | Sat     | 9:10 AM  | 6-5        | Sat     | 9:10 AM  | 6-6       |
| Sat     | 10:40 AM | 16-3       | Sat     | 10:20 AM | 8-8       | Sat     | 10:20 AM | 10-4       | Sat     | 10:20 AM | 6-7       |
| Sat     | 12:00 PM | 16-4       | Sat     | 11:30 AM | 12-1      | Sat     | 11:40 AM | 10-5       | Sat     | 11:30 AM | 6-8       |
| Sat     | 1:20 PM  | 16-5       | Sat     | 12:50 PM | 12-2      | Sat     | 1:00 PM  | 10-6       | Sat     | 12:40 PM | 6-9 (IF)  |
| Sat     | 2:40 PM  | 16-6       | Sat     | 2:10 PM  | 12-3      | Sat     | 2:20 PM  | 10-7       | Sat     | 1:50 PM  | 8-10      |
| Sat     | 4:00 PM  | 16-7       | Sat     | 3:30 PM  | 12-4      | Sat     | 3:40 PM  | 10-8       | Sat     | 3:00 PM  | 8-11      |
| Sat     | 5:20 PM  | 16-8       | Sat     | 4:50 PM  | 12-5      | Sat     | 5:00 PM  | 10-9       | Sat     | 4:10 PM  | 8-12      |
| Sat     | 6:40 PM  | 16-9       | Sat     | 6:10 PM  | 12-6      | Sat     | 6:20 PM  | 10-10      | Sat     | 5:20 PM  | 8-13      |
| Sat     | 8:00 PM  | 16-10      | Sat     | 7:30 PM  | 12-7      | Sat     | 7:40 PM  | 10-11      | Sat     | 6:30 PM  | 8-14      |
| Sat     | 9:20 PM  | 16-11 (IF) | Sat     | 8:50 PM  | 12-8      | Sat     | 9:00 PM  | 10-12      | Sat     | 7:40 PM  | 8-15      |
| Sat     | 10:40 PM |            | Sat     | 10:10 PM | 12-9 (IF) | Sat     | 10:20 PM | 10-13 (IF) | Sat     | 8:50 PM  | 8-16      |
| Sat     | 12:00 AM |            | Sat     | 11:30 PM |           | Sat     | 11:40 PM |            | Sat     | 10:00 PM | 8-17 (IF) |