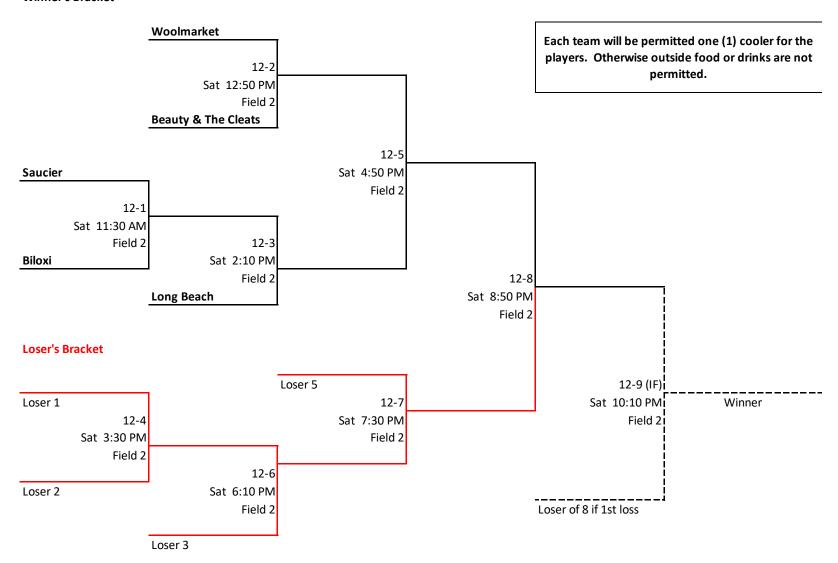

**FORMAT: DOUBLE ELIMINATION** 

# Tee Ball



#### Winner's Bracket



#### **Coach Pitch**





#### Winner's Bracket



### 10 & Under







### 12 & Under



**FORMAT: DOUBLE ELIMINATION** 

#### Winner's Bracket





16 & Under



| Field 1 |          |            | Field 2 |          |           | Field 3 |          |            | Field 4 |          |           |
|---------|----------|------------|---------|----------|-----------|---------|----------|------------|---------|----------|-----------|
| 16U     |          |            | 12U     |          |           | 10U     |          |            | 8U      |          |           |
| Day     | Time     | Umpires    | Day     | Time     | Umpires   | Day     | Time     | Umpires    | Day     | Time     | Umpires   |
| Fri     | 6:00 PM  | 10-1       | Fri     | 6:00 PM  | 6-2       | Fri     | 6:00 PM  | 8-1        | Fri     | 6:00 PM  | 8-2       |
| Fri     | 7:20 PM  | 10-2       | Fri     | 7:10 PM  | 6-1       | Fri     | 7:10 PM  | 8-3        |