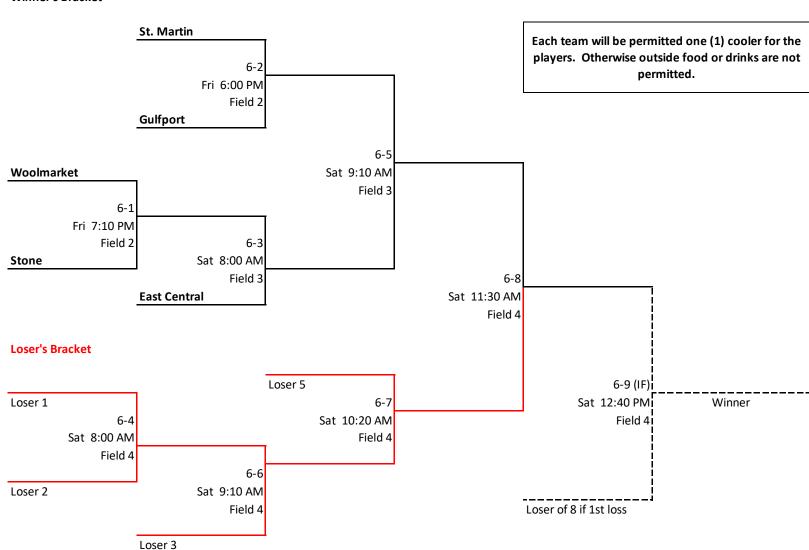

**FORMAT: DOUBLE ELIMINATION** 

# Tee Ball



#### Winner's Bracket



#### **Coach Pitch**





#### Winner's Bracket



### 10 & Under







### 12 & Under



**FORMAT: DOUBLE ELIMINATION** 

#### Winner's Bracket





16 & Under



| Field 1 |          |            | Field 2 |          |           | Field 3 |          |            | Field 4 |          |           |
|---------|----------|------------|---------|----------|-----------|---------|----------|------------|---------|----------|-----------|
| 16U     |          |            | 12U     |          |           | 10U     |          |            | 8U      |          |           |
| Day     | Time     | Umpires    | Day     | Time     | Umpires   | Day     | Time     | Umpires    | Day     | Time     | Umpires   |
| Fri     | 6:00 PM  | 10-1       | Fri     | 6:00 PM  | 6-2       | Fri     | 6:00 PM  |