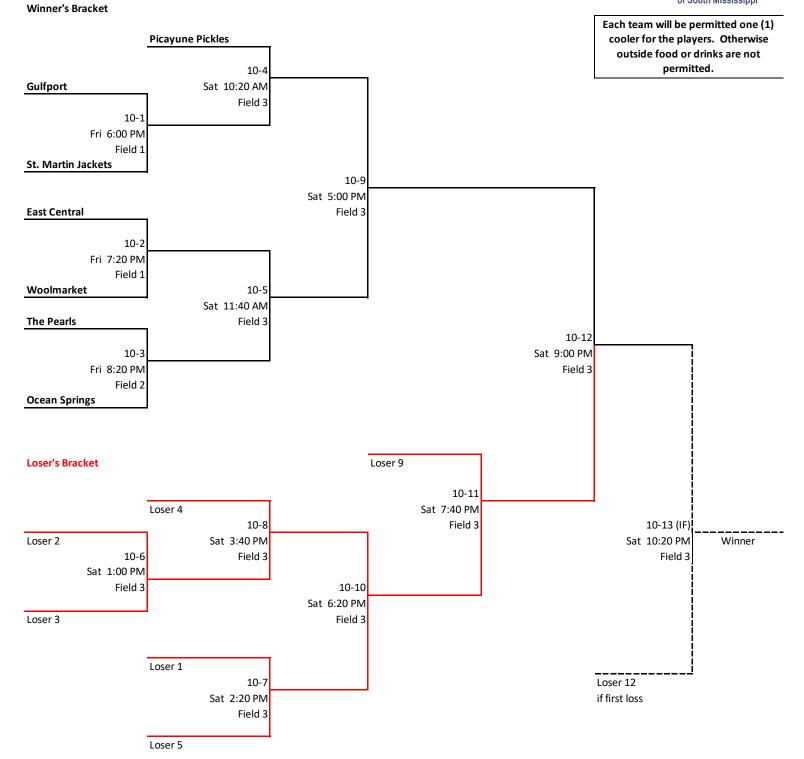

**FORMAT: DOUBLE ELIMINATION** 

# Tee Ball



#### Winner's Bracket



#### **Coach Pitch**





#### Winner's Bracket



### 10 & Under







### 12 & Under



**FORMAT: DOUBLE ELIMINATION** 

#### Winner's Bracket





16 & Under



| Field 1 |          |            | Field 2 |          |           | Field 3 |          |            | Field 4 |          |           |
|---------|----------|------------|---------|----------|-----------|---------|----------|------------|---------|----------|-----------|
| 16U     |          |            | 12U     |          |           | 10U     |          |            | 8U      |          |           |
| Day     | Time     | Umpires    | Day     | Time     | Umpires   | Day     | Time     | Umpires    | Day     | Time     | Umpires   |
| Fri     | 6:00 PM  | 10-1       | Fri     | 6:00 PM  | 6-2       | Fri     | 6:00 PM  | 8-1        | Fri     | 6:00 PM  | 8-2       |
| Fri     | 7:20 PM  | 10-