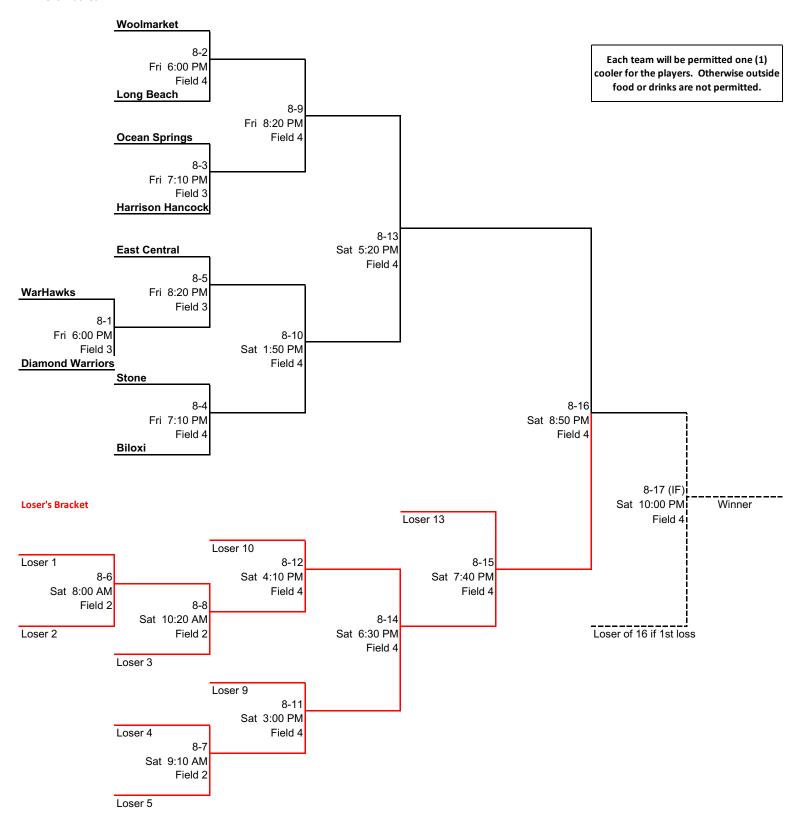

**FORMAT: DOUBLE ELIMINATION** 

# Tee Ball



#### Winner's Bracket



#### **Coach Pitch**





#### Winner's Bracket



### 10 & Under







### 12 & Under



**FORMAT: DOUBLE ELIMINATION** 

#### Winner's Bracket





16 & Under



| Field 1 |          |            | Field 2 |          |           | Field 3 |          |            | Field 4 |          |           |
|---------|----------|------------|---------|----------|-----------|---------|----------|------------|---------|----------|-----------|
| 16U     |          |            | 12U     |          |           | 10U     |          |            | 8U      |          |           |
| Day     | Time     | Umpires    | Day     | Time     | Umpires   | Day     | Time     | Umpires    | Day     | Time     | Umpires   |
| Fri     | 6:00 PM  | 10-1       | Fri     | 6:00 PM  | 6-2       | Fri     | 6:00 PM  | 8-1        | Fri     | 6:00 PM  | 8-2       |
| Fr