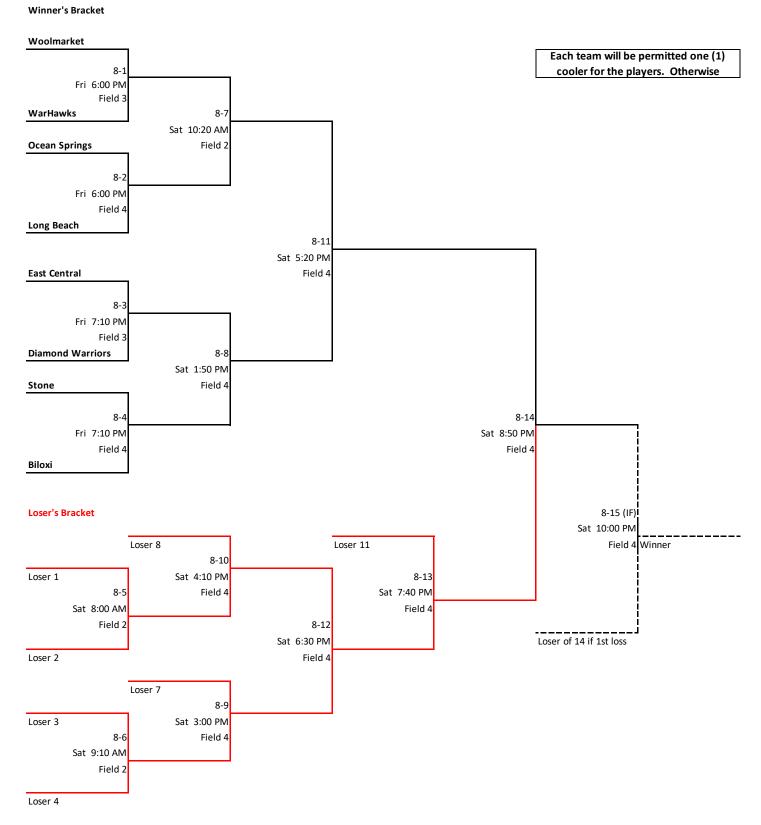

#### Winner's Bracket

## SOFTBALL of South Mississippi

16 & Under

| Field 1 |          |            | Field 2 |          |           | Field 3 |          |            | Field 4 |          |           |
|---------|----------|------------|---------|----------|-----------|---------|----------|------------|---------|----------|-----------|
| 16U     |          |            | 12U     |          |           | 10U     |          |            | 8U      |          |           |
| Day     | Time     | Umpires    | Day     | Time     | Umpires   | Day     | Time     | Umpires    | Day     | Time     | Umpires   |
| Fri     | 6:00 PM  | 10-1       | Fri     | 6:00 PM  | 6-2       | Fri     | 6:00 PM  | 8-1        | Fri     | 6:00 PM  | 8-2       |
| Fri     | 7:20 PM  | 10-2       | Fri     | 7:10 PM  | 6-1       | Fri     | 7:10 PM  | 8-3        | Fri     | 7:10 PM  | 8-4       |
| Fri     | 8:40 PM  |            | Fri     | 8:20 PM  |           | Fri     | 8:20 PM  |            | Fri     | 8:20 PM  |           |
| Sat     | 8:00 AM  | 16-1       | Sat     | 8:00 AM  | 8-5       | Sat     | 8:00 AM  | 6-3        | Sat     | 8:00 AM  | 6-4       |
| Sat     | 9:20 AM  | 16-2       | Sat     | 9:10 AM  | 8-6       | Sat     | 9:10 AM  | 6-5        | Sat     | 9:10 AM  | 6-6       |
| Sat     | 10:40 AM | 16-3       | Sat     | 10:20 AM | 8-7       | Sat     | 10:20 AM | 10-3       | Sat     | 10:20 AM | 6-7       |
| Sat     | 12:00 PM | 12-1       | Sat     | 11:30 AM | 10-4      | Sat     | 11:40 AM | 10-5       | Sat     | 11:30 AM | 6-8       |
| Sat     | 1:20 PM  | 16-4       | Sat     | 12:50 PM | 12-2      | Sat     | 1:00 PM  | 10-6       | Sat     | 12:40 PM | 6-9 (IF)  |
| Sat     | 2:40 PM  | 16-5       | Sat     | 2:10 PM  | 12-3      | Sat     | 2:20 PM  | 10-7       | Sat     | 1:50 PM  | 8-8       |
| Sat     | 4:00 PM  | 16-6       | Sat     | 3:30 PM  | 12-4      | Sat     | 3:40 PM  | 10-8       | Sat     | 3:00 PM  | 8-9       |
| Sat     | 5:20 PM  | 16-7       | Sat     | 4:50 PM  | 12-5      | Sat     | 5:00 PM  | 10-9       | Sat     | 4:10 PM  | 8-10      |
| Sat     | 6:40 PM  | 16-8       | Sat     | 6:10 PM  | 12-6      | Sat     | 6:20 PM  | 10-10      | Sat     | 5:20 PM  | 8-11      |
| Sat     | 8:00 PM  | 16-9       | Sat     | 7:30 PM  | 12-7      | Sat     | 7:40 PM  | 10-11      | Sat     | 6:30 PM  | 8-12      |
| Sat     | 9:20 PM  | 16-10      | Sat     | 8:50 PM  | 12-8      | Sat     | 9:00 PM  | 10-12      | Sat     | 7:40 PM  | 8-13      |
| Sat     | 10:40 PM | 16-11 (IF) | Sat     | 10:10 PM | 12-9 (IF) | Sat     | 10:20 PM | 10-13 (IF) | Sat     | 8:50 PM  | 8-14      |
| Sat     | 12:00 AM |            | Sat     | 11:30 PM |           | Sat     | 11:40 PM |            | Sat     | 10:00 PM | 8-15 (IF) |