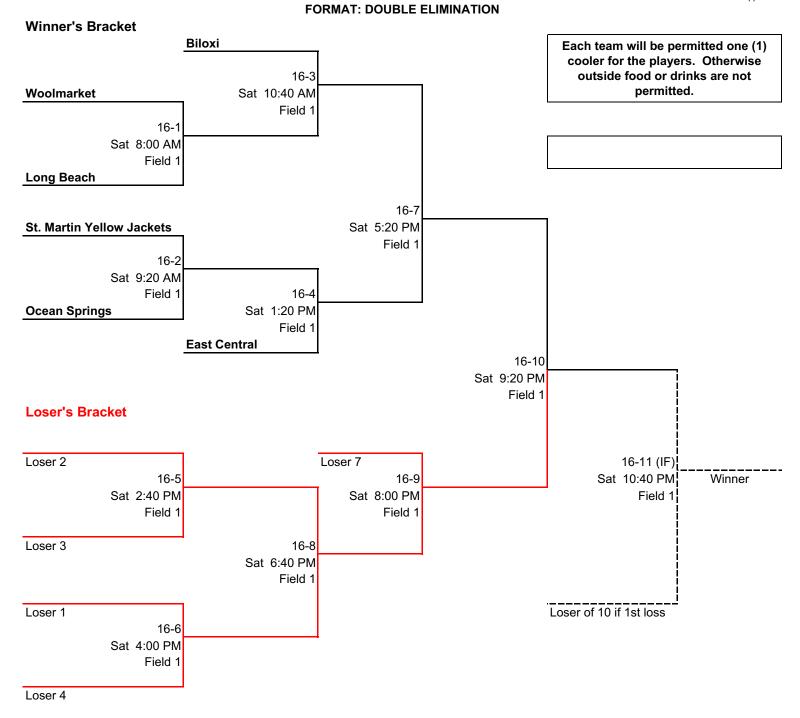

**FORMAT: DOUBLE ELIMINATION** 

#### Winner's Bracket

## SOFTBALL of South Mississippi

16 & Under

| Field 1 |          |            | Field 2 |          |           | Field 3 |          |            | Field 4 |          |           |
|---------|----------|------------|---------|----------|-----------|---------|----------|------------|---------|----------|-----------|
| 16U     |          |            | 12U     |          |           | 10U     |          |            | 8U      |          |           |
| Day     | Time     | Umpires    | Day     | Time     | Umpires   | Day     | Time     | Umpires    | Day     | Time     | Umpires   |
| Fri     | 6:00 PM  | 10-1       | Fri     | 6:00 PM  | 6-2       | Fri     | 6:00 PM  | 8-1        | Fri     | 6:00 PM  | 8-2       |
| Fri     | 7:20 PM  | 10-2       | Fri     | 7:10 PM  | 6-1       | Fri     | 7:10 PM  | 8-3        | Fri     | 7:10 PM  | 8-4       |
| Fri     | 8:40 PM  |            | Fri     | 8:20 PM  |           | Fri     | 8:20 PM  |            | Fri     | 8:20 PM  |           |
| Sat     | 8:00 AM  | 16-1       | Sat     | 8:00 AM  | 8-5       | Sat     | 8:00 AM  | 6-3        | Sat     | 8:00 AM  | 6-4       |
| Sat     | 9:20 AM  | 16-2       | Sat     | 9:10 AM  | 8-6       | Sat     | 9:10 AM  | 6-5        | Sat     | 9:10 AM  | 6-6       |
| Sat     | 10:40 AM | 16-3       | Sat     | 10:20 AM | 8-7       | Sat     | 10:20 AM | 10-3       | Sat     | 10:20 AM | 6-7       |
| Sat     | 12:00 PM | 12-1       | Sat     | 11:30 AM | 10-4      | Sat     | 11:40 AM | 10-5       | Sat     | 11:30 AM | 6-8       |
| Sat     | 1:20 PM  | 16-4       | Sat     | 12:50 PM | 12-2      | Sat     | 1:00 PM  | 10-6       | Sat     | 12:40 PM | 6-9 (IF)  |
| Sat     | 2:40 PM  | 16-5       | Sat     | 2:10 PM  | 12-3      | Sat     | 2:20 PM  | 10-7       | Sat     | 1:50 PM  | 8-8       |
| Sat     | 4:00 PM  | 16-6       | Sat     | 3:30 PM  | 12-4      | Sat     | 3:40 PM  | 10-8       | Sat     | 3:00 PM  | 8-9       |
| Sat     | 5:20 PM  | 16-7       | Sat     | 4:50 PM  | 12-5      | Sat     | 5:00 PM  | 10-9       | Sat     | 4:10 PM  | 8-10      |
| Sat     | 6:40 PM  | 16-8       | Sat     | 6:10 PM  | 12-6      | Sat     | 6:20 PM  | 10-10      | Sat     | 5:20 PM  | 8-11      |
| Sat     | 8:00 PM  | 16-9       | Sat     | 7:30 PM  | 12-7      | Sat     | 7:40 PM  | 10-11      | Sat     | 6:30 PM  | 8-12      |
| Sat     | 9:20 PM  | 16-10      | Sat     | 8:50 PM  | 12-8      | Sat     | 9:00 PM  | 10-12      | Sat     | 7:40 PM  | 8-13      |
| Sat     | 10:40 PM | 16-11 (IF) | Sat     | 10:10 PM | 12-9 (IF) | Sat     | 10:20 PM | 10-13 (IF) | Sat     | 8:50 PM  | 8-14      |
| Sat     | 12:00 AM |            | Sat     | 11:30 PM |           | Sat     | 11:40 PM |            | Sat     | 10:00 PM | 8-15 (IF) |