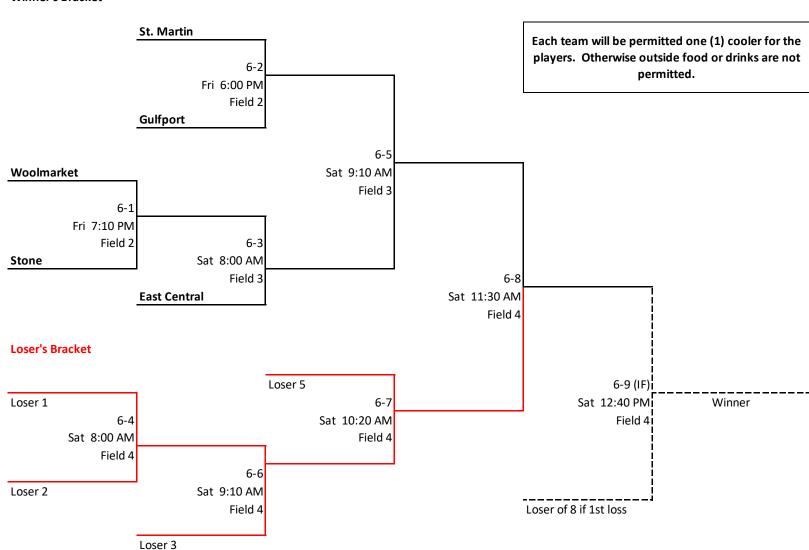

**FORMAT: DOUBLE ELIMINATION** 

# Tee Ball



#### Winner's Bracket



#### **Coach Pitch**



FORMAT: DOUBLE ELIMINATION



#### 10 & Under

FORMAT: DOUBLE ELIMINATION





### 12 & Under



**FORMAT: DOUBLE ELIMINATION** 

#### Winner's Bracket



## SOFTBALL of South Mississippi

16 & Under



| Field 1 |          |            | Field 2 |          |           | Field 3 |          |            | Field 4 |          |           |
|---------|----------|------------|---------|----------|-----------|---------|----------|------------|---------|----------|-----------|
| 16U     |          |            | 12U     |          |           | 10U     |          |            | 8U      |          |           |
| Day     | Time     | Umpires    | Day     | Time     | Umpires   | Day     | Time     | Umpires    | Day     | Time     | Umpires   |
| Fri     | 6:00 PM  | 10-1