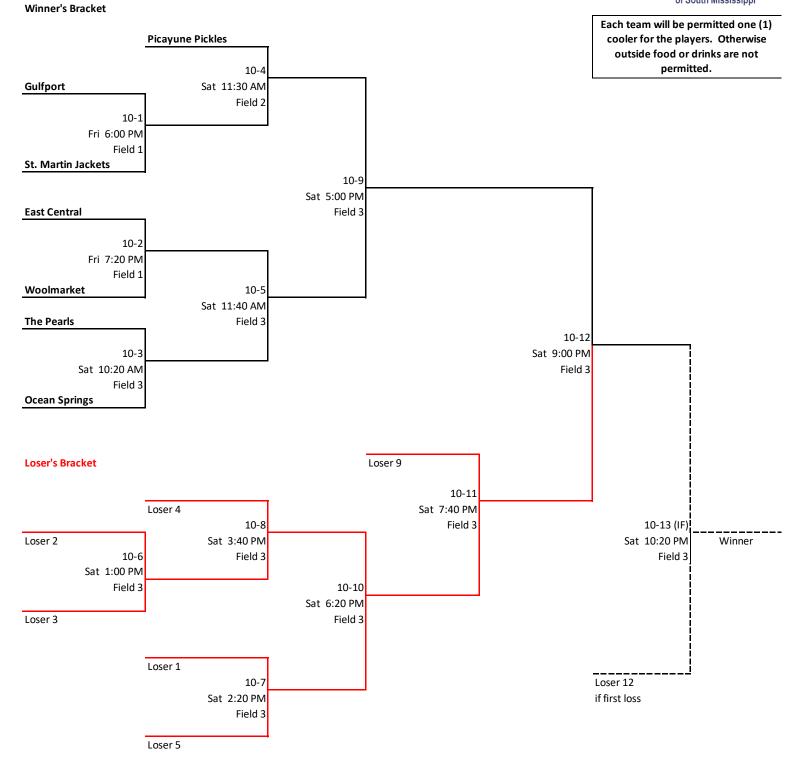

**FORMAT: DOUBLE ELIMINATION** 

# Tee Ball



#### Winner's Bracket



#### **Coach Pitch**



FORMAT: DOUBLE ELIMINATION



#### 10 & Under

FORMAT: DOUBLE ELIMINATION





### 12 & Under



**FORMAT: DOUBLE ELIMINATION** 

#### Winner's Bracket



## SOFTBALL of South Mississippi

16 & Under



| Field 1 |          |            | Field 2 |          |           | Field 3 |          |            | Field 4 |          |           |
|---------|----------|------------|---------|----------|-----------|---------|----------|------------|---------|----------|-----------|
| 16U     |          |            | 12U     |          |           | 10U     |          |            | 8U      |          |           |
| Day     | Time     | Umpires    | Day     | Time     | Umpires   | Day     | Time     | Umpires    | Day     | Time     | Umpires   |
| Fri     | 6:00 PM  | 10-1       | Fri     | 6:00 PM  | 6-2       | Fri     | 6:00 PM  | 8-1        | Fri     | 6:00 PM  | 8-2