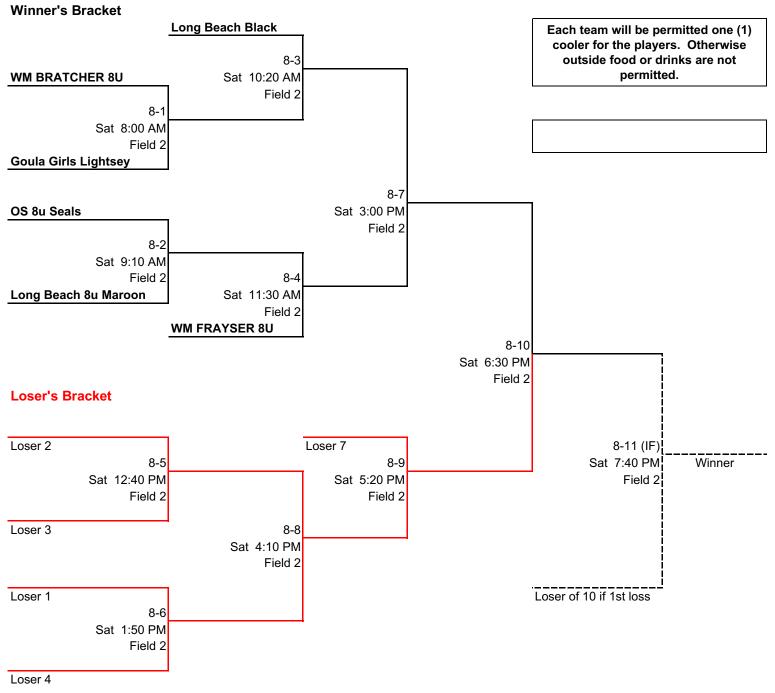

## Tee Ball

FORMAT: BEST 2 OF 3

| Game Number | Time         | Team 1              | Team 2      | Field   |
|-------------|--------------|---------------------|-------------|---------|
| 6-1         | Sat 10:40 AM | Goula girls Hawkins | WM IRVIN 6U | Field 4 |
| 6-2         | Sat 11:50 AM | Goula girls Hawkins | WM IRVIN 6U | Field 4 |
| 6-3 (IF)    | Sat 2:20 PM  | Goula girls Hawkins | WM IRVIN 6U | Field 4 |

Each team will be permitted one (1) cooler for the players. Otherwise outside food or drinks are not permitted.

## **Coach Pitch**



FORMAT: DOUBLE ELIMINATION



## 10 & Under



FORMAT: DOUBLE ELIMINATION



#### 12 & Under

FORMAT: DOUBLE ELIMINATION





# 2024 Ocean Springs Rec Invitational 16 & Under



| Game                                | Time                                                       | Team 1     | Team 2                                                                                                                | Field                                                                                                                                          |  |  |
|-------------------------------------|------------------------------------------------------------|------------|-----------------------------------------------------------------------------------------------------------------------|--------------------------------