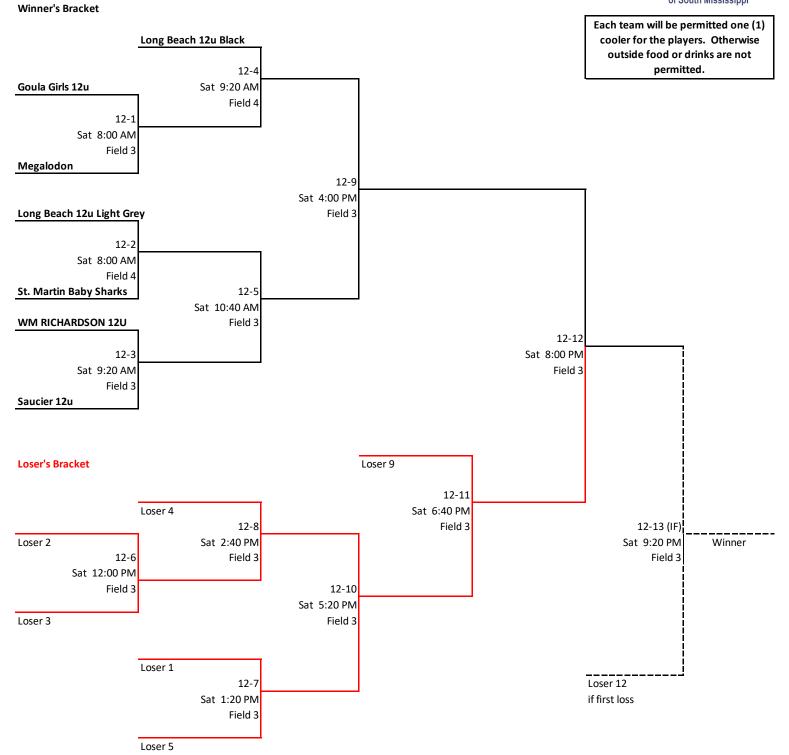

## Tee Ball

FORMAT: BEST 2 OF 3

| Game Number | Time         | Team 1              | Team 2      | Field   |
|-------------|--------------|---------------------|-------------|---------|
| 6-1         | Sat 10:40 AM | Goula girls Hawkins | WM IRVIN 6U | Field 4 |
| 6-2         | Sat 11:50 AM | Goula girls Hawkins | WM IRVIN 6U | Field 4 |
| 6-3 (IF)    | Sat 2:20 PM  | Goula girls Hawkins | WM IRVIN 6U | Field 4 |

Each team will be permitted one (1) cooler for the players. Otherwise outside food or drinks are not permitted.

## **Coach Pitch**



FORMAT: DOUBLE ELIMINATION



## 10 & Under



FORMAT: DOUBLE ELIMINATION



#### 12 & Under

FORMAT: DOUBLE ELIMINATION





# 2024 Ocean Springs Rec Invitational 16 & Under



| Game                                | Time                                                       | Team 1     | Team 2                                                                                                                | Field                                                                                                                                          |  |  |
|-------------------------------------|------------------------------------------------------------|------------|-----------------------------------------------------------------------------------------------------------------------|--------------------------------------------------------------------------------------------------------------------------------