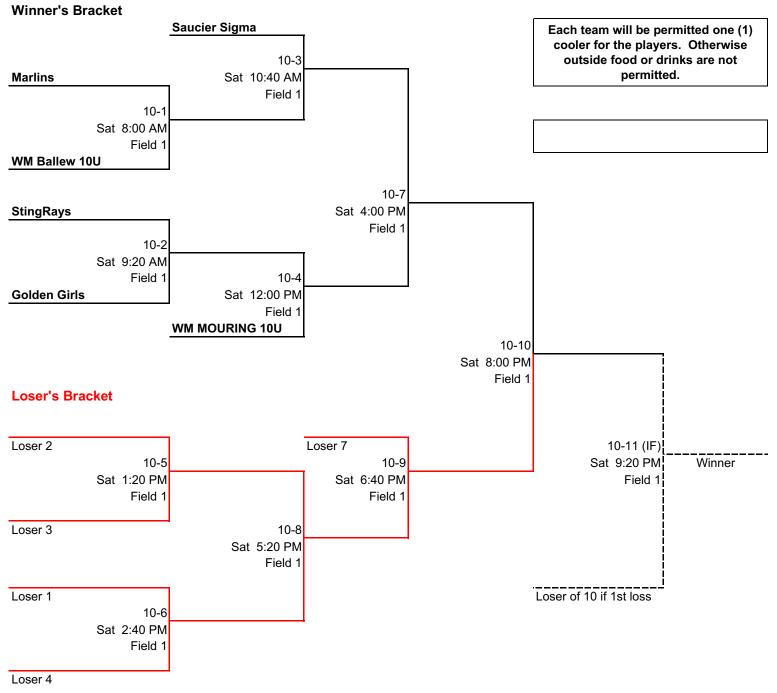

## Tee Ball

FORMAT: BEST 2 OF 3

| Game Number | Time         | Team 1              | Team 2      | Field   |
|-------------|--------------|---------------------|-------------|---------|
| 6-1         | Sat 10:40 AM | Goula girls Hawkins | WM IRVIN 6U | Field 4 |
| 6-2         | Sat 11:50 AM | Goula girls Hawkins | WM IRVIN 6U | Field 4 |
| 6-3 (IF)    | Sat 2:20 PM  | Goula girls Hawkins | WM IRVIN 6U | Field 4 |

Each team will be permitted one (1) cooler for the players. Otherwise outside food or drinks are not permitted.

## **Coach Pitch**



FORMAT: DOUBLE ELIMINATION



## 10 & Under



FORMAT: DOUBLE ELIMINATION



#### 12 & Under

FORMAT: DOUBLE ELIMINATION





# 2024 Ocean Springs Rec Invitational 16 & Under



| Game                                | Time                                                       | Team 1     | Team 2                                                                                                                | Field                                                                                                                                          |  |  |
|-------------------------------------|------------------------------------------------------------|------------|-----------------------------------------------------------------------------------------------------------------------|-------------------------------------------------------------------------------