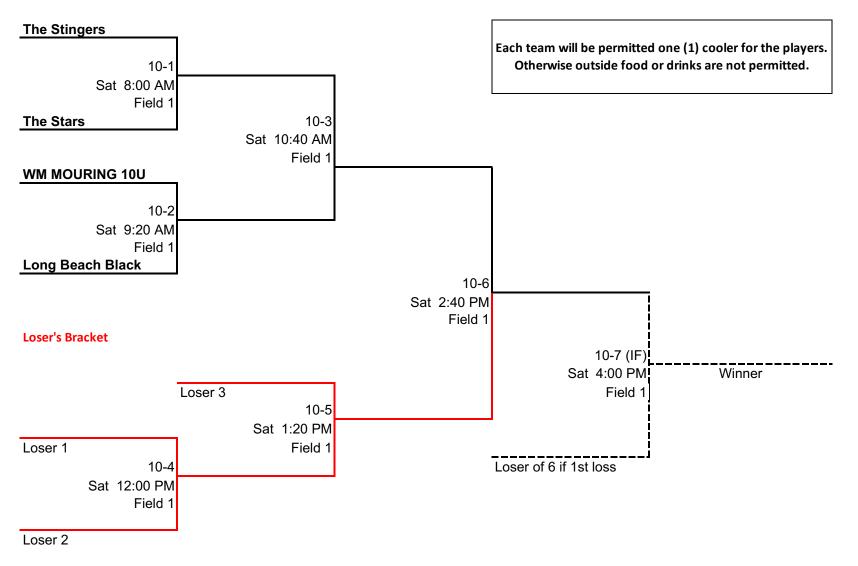

Tee Ball



FORMAT: DOUBLE ELIMINATION

Winner's Bracket



## **Coach Pitch**



FORMAT: DOUBLE ELIMINATION



## 10 & Under



FORMAT: DOUBLE ELIMINATION

Winner's Bracket



# 12 & Under

#### FORMAT: TWO POOL TO SINGLE ELIMINATION



| Game                                       | Time                                                             | Team 1                       | Team 2                       | Field                                                                                                                          |  |  |
|--------------------------------------------|------------------------------------------------------------------|------------------------------|------------------------------|--------------------------------------------------------------------------------------------------------------------------------|--|--|
| 12-1                                       | Sat 8:00 AM                                                      | S