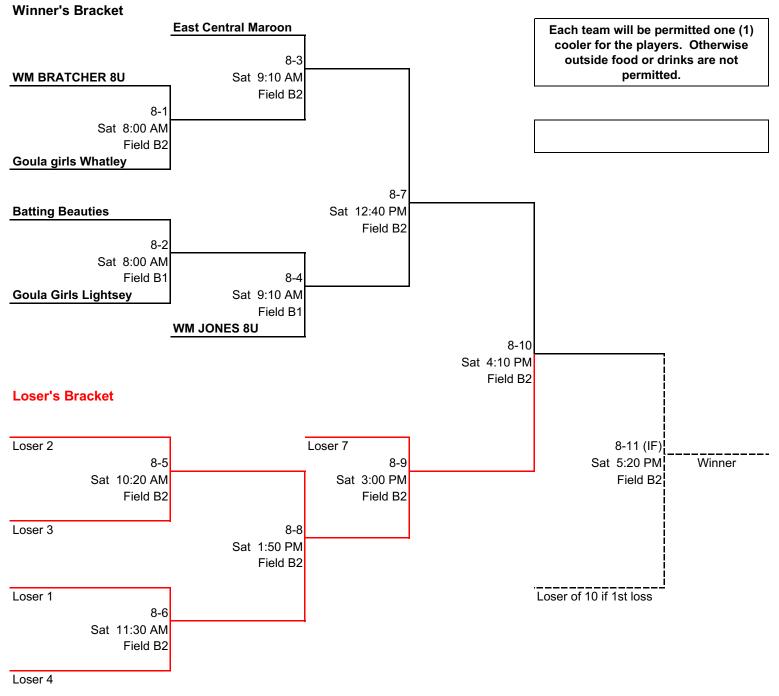

Tee Ball



FORMAT: DOUBLE ELIMINATION

Winner's Bracket



## **Coach Pitch**



FORMAT: DOUBLE ELIMINATION



## 10 & Under



FORMAT: DOUBLE ELIMINATION

Winner's Bracket



# 12 & Under

#### FORMAT: TWO POOL TO SINGLE ELIMINATION



| Game                                       | Time                                                             | Team 1                       | Team 2                       | Field                                                                                                                          |  |  |
|--------------------------------------------|------------------------------------------------------------------|------------------------------|------------------------------|--------------------------------------------------------------------------------------------------------------------------------|--|--|
| 12-1                                       | Sat