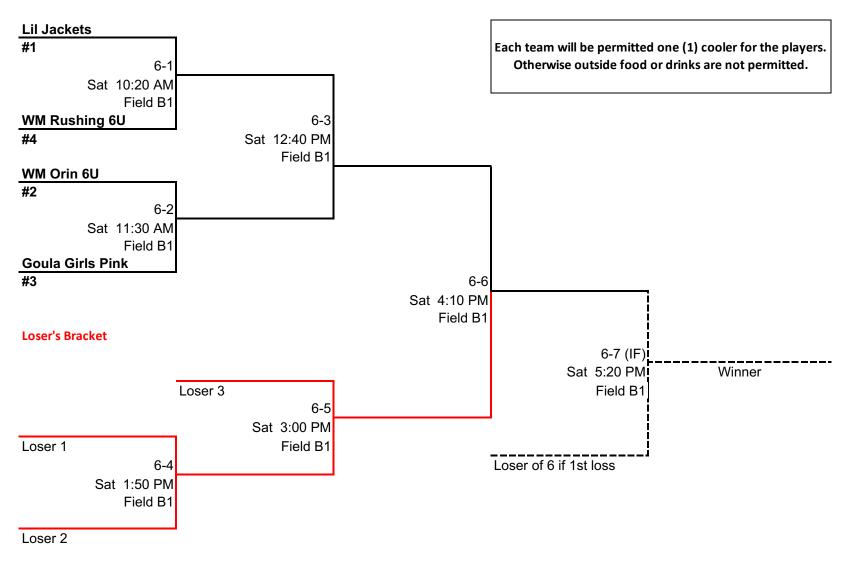

Tee Ball



FORMAT: DOUBLE ELIMINATION

Winner's Bracket



## **Coach Pitch**



FORMAT: DOUBLE ELIMINATION



## 10 & Under



FORMAT: DOUBLE ELIMINATION

Winner's Bracket



# 12 & Under

#### FORMAT: TWO POOL TO SINGLE ELIMINATION



| Game                                       | Time                                                             | Team 1                       | Team 2                       | Field                                                                                                                          |  |  |
|--------------------------------------------|------------------------------------------------------------------|------------------------------|------------------------------|--------------------------------------------------------------------------------------------------------------------------------|--|--